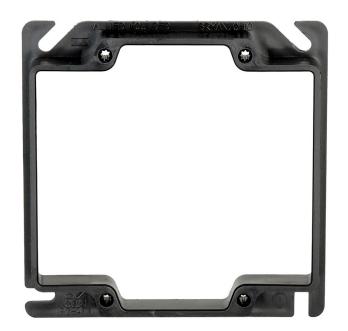

# PJ-4T1

4 square inch electrical junction box two gang plaster ring

**Carton Quantity: 50** 

**Mounting Description:** 4 Screws

Height: 4 in Width: 4 in Depth: 5/8 in

Volume: 6.7 cu in

#### **Features:**

Quick change/assemble cover screw holes and slots, molded-in splined device holes

### **Application:**

Cover for Allied Moulded 4 square inch junction boxes (PJ-20 and PJ-32) with provision for two gang profile and

use with 1/2" drywall