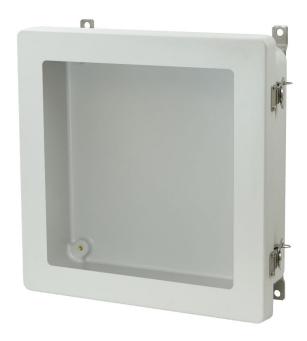

# **AM1224TW**

12"x12"x4" AM Series fiberglass wall mount enclosure assembly with hinged window cover and stainless-steel twist latch

## **Availability:**

For up-to-date delivery on this product, please contact us at 1-800-722-2679 or sales@alliedmoulded.com

**Enclosure Type:** JIC Size

Cover Type: Opaque with Viewing Window

Closure Type: Metal Twist Latch

Mounting Description: Stainless steel feet fastened to

back side brass inserts

Box Features: Installation Type:

**Height:** 12.14 in **Width:** 12.14 in **Depth:** 4.13 in

Usable Depth: 3.62 in Volume: 609 cu in