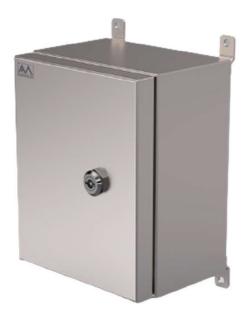

## AM252015IS4LQ

AM Series Stainless Steel -304L wall mount enclosure with Quarter-turn lock Enclosure Type: Pushbutton Cover Type: Opaque Mounting Description: Hinges Box Type: Wall - Junction Height: 250 mm Width: 200 mm Depth: 150 mm