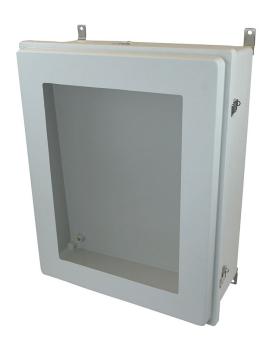

# **AM30240RLW**

30"x24"x10" Control Series fiberglass wall mount enclosure assembly with raised hinged window cover and stainless-steel snap latches

### Availability:

For up-to-date delivery on this product, please contact us at 1-800-722-2679 or sales@alliedmoulded.com

**Enclosure Type:** Wall Cabinets

Cover Type: Opaque with Viewing Window

Closure Type: Metal Snap Latch

Mounting Description: Stainless steel feet fastened to

back side brass inserts

Box Features: Installation Type:

Height: 30 in Width: 24 in Depth: 10 in

**Usable Depth:** 10.54 in **Volume:** 8554 cu in