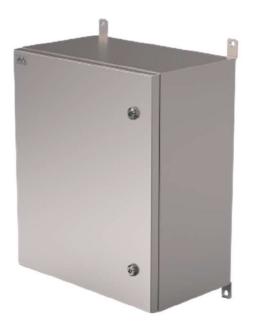

## AM605030IS4LQ

AM Series Stainless Steel -304L wall mount enclosure with Quarter-turn lock Enclosure Type: Wall Cabinets Cover Type: Opaque Mounting Description: Hinges Box Type: Wall - Junction Height: 600 mm Width: 500 mm Depth: 300 mm