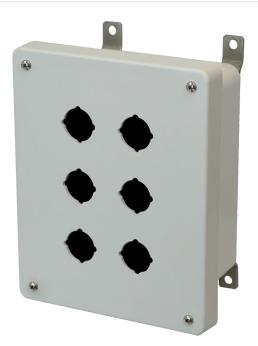

## AM864P6

8"x6"x4" AM Series fiberglass wall mount enclosure assembly with 4-screw lift-off cover and 6 (30.5mm) pushbutton holes

Availability:

**Made to order**; For up-to-date delivery on this product, please contact us at 1-800-722-2679 or sales@alliedmoulded.com

Enclosure Type: Pushbutton

Cover Type: Opaque

Closure Type: 4-Screw Lift-Off

**Mounting Description:** Stainless steel feet fastened to back side brass inserts

Height: 8 in

Width: 6.13 in

Depth: 4.01 in

Usable Depth: 3.71 in

### Application:

Designed to protect push-button switches from damage and wear, these enclosures have holes for mounting push buttons and an internal compartment to house associated wires and mechanisms. Push buttons are often used for operating industrial machines or processes for indoor and outdoor applications. Note: 22.5mm hole designs are available by adding a "22" to the part number (i.e. AM864P622).