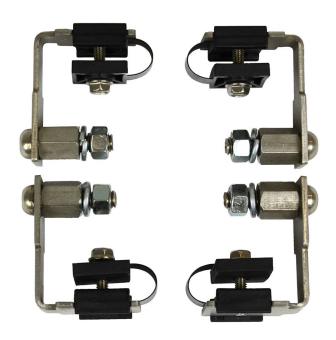

## **AMADJUST-CXL**

Adjustable inner panel mounting kit for use with 40x32 Control XL Series enclosures

**Additional Materials:** 316 stainless steel mounting brackets, Plated carbon steel internal hardware

## **Application:**

When used with either P4032 or PA4032 back panels, end user can provide an adjustable inner panel system in the AMXL403212L3PT enclosure.