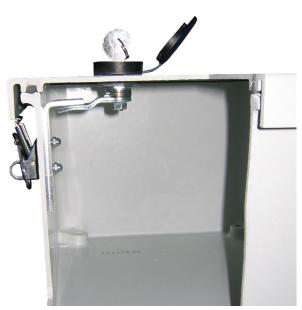

## **AMKEYLOCKFC**

Keylock assembly kit for use with AM Series flat cover enclosures 6"x6" through 20"x16"

## **Application:**

Enclosure accessory kit for securely locking down flat cover AM-series models sizes 6" x 6" up through 20" x 16"