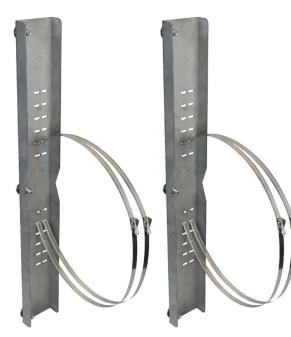

## Features:

Mounting clamp adjusts to many pole shapes and sizes up through 15" diameter

## **Application:**

Enclosure accessory meant for optional mounting of enclosure on multiple pole sizes and materials