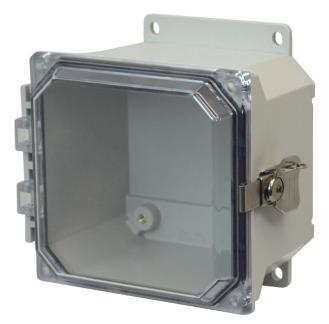

# AMU664CCTF

6"x6"x4" ULTRALINE  $\circledast$  fiberglass wall mount enclosure assembly with hinged clear cover and stainless-steel twist latch

### Availability:

For up-to-date delivery on this product, please contact us at 1-800-722-2679 or sales@alliedmoulded.com

Enclosure Type: JIC Size

Cover Type: Clear Polycarbonate

Closure Type: Metal Twist Latch

**Mounting Description:** Nonmetal flange fastened to back side brass inserts

**Box Features:** 

Installation Type:

Height: 6.04 in

Width: 6.26 in

Depth: 3.99 in

Usable Depth: 4.09 in

Volume: 190 cu in