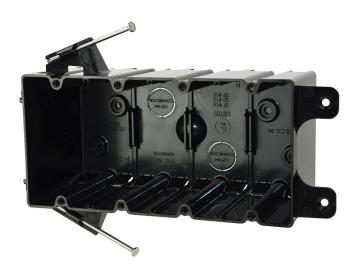

### P-764

Four gang electrical box for use with nonmetallic

sheathed cable

**Carton Quantity: 18** 

Mounting Description: Angled mid nails

Box Type: Wall - Switch/Receptacle

Box Features: Nails

Installation Type: New Work

Height: 3-3/4 in Width: 7-5/8 in Depth: 3-1/4 in Volume: 74.8 cu in

Number of Gangs: 4

Color: Black

Patents: U.S. Patent No. 6,365,831 B1

Material: Polycarbonate

Additional Materials: Carbon steel fasteners

#### Features:

Molded-in splined device holes, offset gauge marks, leveling ribs