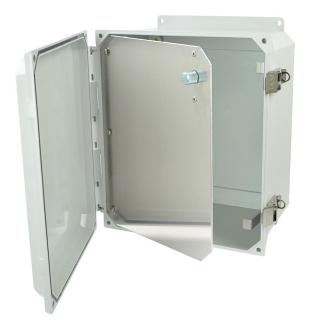

## HFPU120

### Availability:

For up-to-date delivery on this product, please contact us at 1-800-722-2679 or sales@alliedmoulded.com

Closure Type:

Mounting Description: 6 Screws

Box Features:

Installation Type: Height: 11.64 in

**Width:** 9.86 in **Depth:** 0.09 in

Color: Silver

Material: Aluminum

Additional Materials: Plated carbon steel internal

hardware

#### **Features:**

Field installable

## **Application:**

Enclosure front panel for mounting display devices and

provide safety barrier