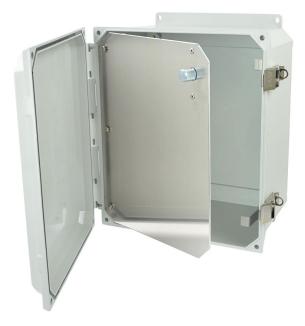

# HFPU164

### Availability:

For up-to-date delivery on this product, please contact us at 1-800-722-2679 or sales@alliedmoulded.com

Closure Type:

**Mounting Description:** 6 Screws

Box Features: Installation Type:

**Height:** 15.64 in **Width:** 13.86 in **Depth:** 0.09 in

Color: Silver

**Material:** Aluminum

Additional Materials: Plated carbon steel internal

hardware

#### **Features:**

Field installable

## **Application:**

Enclosure front panel for mounting display devices and

provide safety barrier