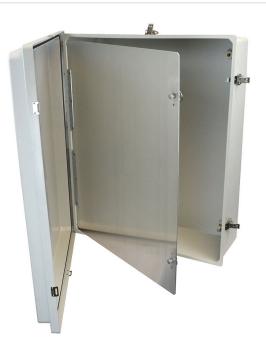

## HFP3024I

Hinged front panel kit for use with 30"x24" Control Series enclosures Closure Type: Mounting Description: 10 Screws Box Features: Installation Type:

### **Application:**

Enclosure front panel for mounting display devices and provide safety barrier