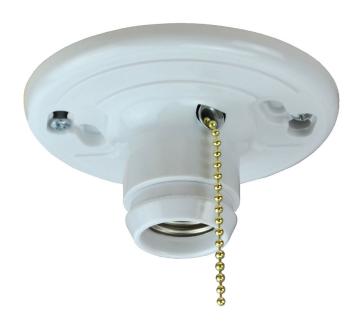

# **LH-12P**

Pull chain medium base incandescent lampholder

**Carton Quantity: 48** 

Mounting Description: 2 Screws

**Height:** 2-1/8 in **Width:** 4-9/16 in

#### **Features:**

Nickel plated brass screw shell, mounting slots accept 3.5" or 4" outlet boxes, accepts most manufacturers' light bulb protective cages.

### **Application:**

Incandescent lamp holder for use in attics, basements, closets and garages where pull chain on/off switch is

equired.

NOTE: NOT FOR USE IN CORROSIVE ENVIRONMENTS.