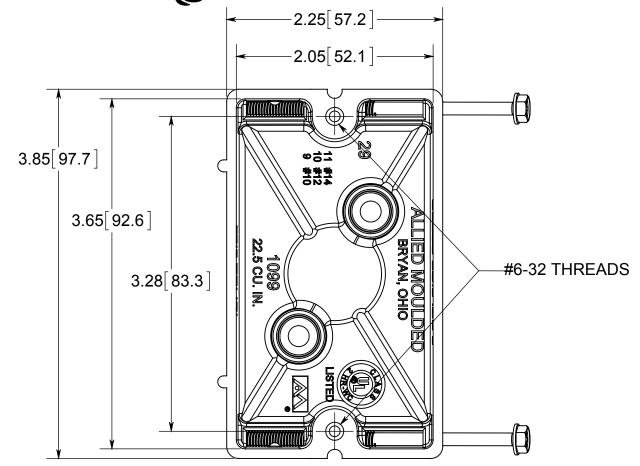

## NOTES:

- 1.) BOX MATERIAL: FIBERGLASS REINFORCED POLYESTER, SCREW MATERIAL: PLATED CARBON STEEL
- 2.) UL LISTED WITH 2 HOUR FIRE RATING FOR WALL AND CEILING
- 3.) STEEL STUD SCREWS FOR USE WITH NON-LOAD BEARING STUDS 22 GAUGE OR LIGHTER

## R ALLIED MOULDED PRODUCTS BRYAN, OHIO

The Original Fiber Glass Outlet Box

PRODUCT SERIES

SINGLE GANG 22.5 CU.IN.

Part No

1099-SS