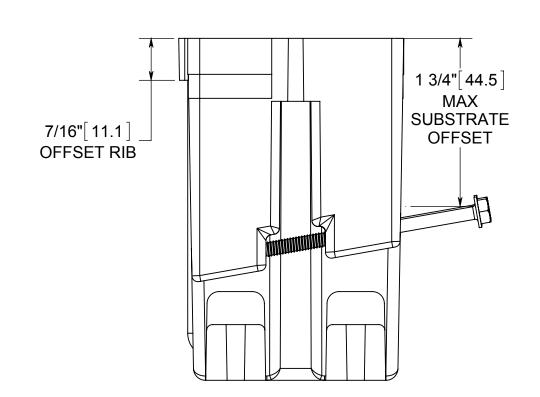

## NOTES:

- 1.) BOX MATERIAL: FIBERGLASS REINFORCED POLYESTER, SCREW MATERIAL: PLATED CARBON STEEL
- 2.) UL LISTED WITH 2 HOUR FIRE RATING FOR WALL AND CEILING
- 3.) STEEL STUD SCREWS FOR USE WITH NON-LOAD BEARING STUDS 22 GAUGE OR LIGHTER

## R ALLIED MOULDED PRODUCTS BRYAN, OHIO

The Original Fiber Glass Outlet Box

PRODUCT SERIES

SINGLE GANG 22.5 CU.IN.

Part No

1099-SS