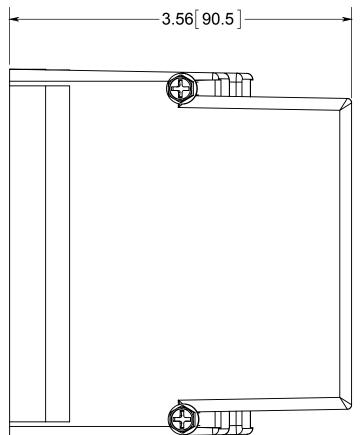

## NOTES:

- 1.) BOX MATERIAL: FIBERGLASS REINFORCED POLYESTER, SCREW MATERIAL: PLATED CARBON STEEL
- 2.) UL LISTED WITH 2 HOUR FIRE RATING FOR WALL AND CEILING
- 3.) STEEL STUD SCREWS FOR USE WITH NON-LOAD BEARING STUDS 22 GAUGE OR LIGHTER

## R ALLIED MOULDED PRODUCTS BRYAN, OHIO

The Original Fiber Glass Outlet Box

PRODUCT SERIES

SINGLE GANG 22.5 CU.IN.

Part No

1099-SS