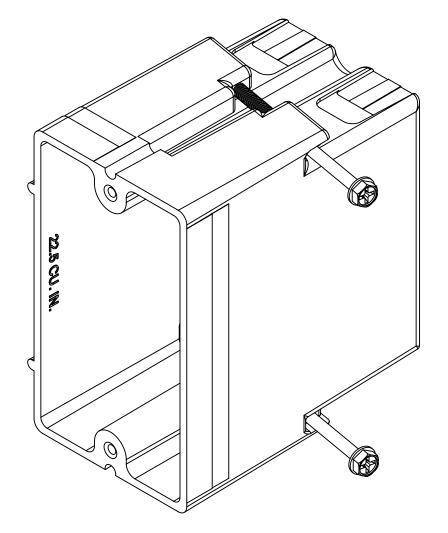

## fiberglass box"

## R ALLIED MOULDED PRODUCTS BRYAN, OHIO

The Original Fiber Glass Outlet Box

PRODUCT SERIES

SINGLE GANG 22.5 CU.IN.