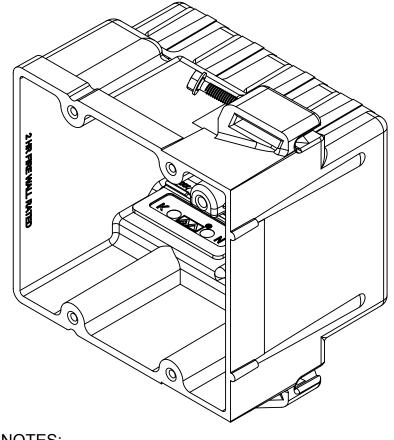

## fiberglass box"

1.) BOX MATERIAL: FIBERGLASS REINFORCED
POLYESTER, SCREW MATERIAL: PLATED CARBON
STEEL, SPEED KLAMP MATERIAL: PVC
2.) UL LISTED WITH 2 HOUR FIRE RATING FOR
WALL AND CEILING
3.) STEEL STUD SCREWS FOR USE WITH NONLOAD BEARING STUDS 22 GAUGE OR LIGHTER
4.) 4 SPEED KLAMPS FACTORY INSTALLED

## R ALLIED MOULDED PRODUCTS BRYAN, OHIO

The Original Fiber Glass Outlet Box

PRODUCT SERIES

FIBERGLASS TWO GANG

Part No

2300-SSK