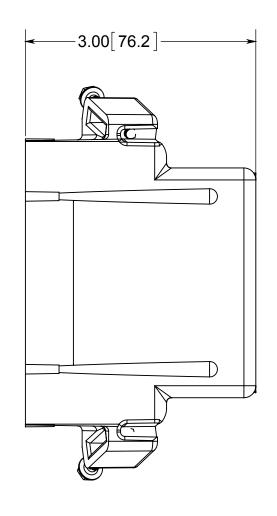

## R ALLIED MOULDED PRODUCTS BRYAN, OHIO

The Original Fiber Glass Outlet Box

PRODUCT SERIES

FIBERGLASS TWO GANG

Part No

2300-SSK