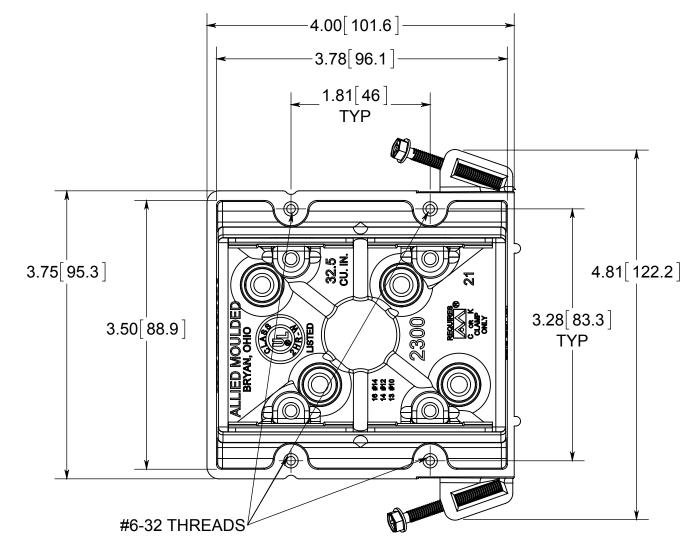

## fiberglass box"

1.) BOX MATERIAL: FIBERGLASS REINFORCED
POLYESTER, SCREW MATERIAL: PLATED CARBON
STEEL, SPEED KLAMP MATERIAL: PVC
2.) UL LISTED WITH 2 HOUR FIRE RATING FOR
WALL AND CEILING
3.) STEEL STUD SCREWS FOR USE WITH NONLOAD BEARING STUDS 22 GAUGE OR LIGHTER
4.) 4 SPEED KLAMPS FACTORY INSTALLED

## R ALLIED MOULDED PRODUCTS BRYAN, OHIO

The Original Fiber Glass Outlet Box

PRODUCT SERIES

FIBERGLASS TWO GANG

Part No

2300-SSK