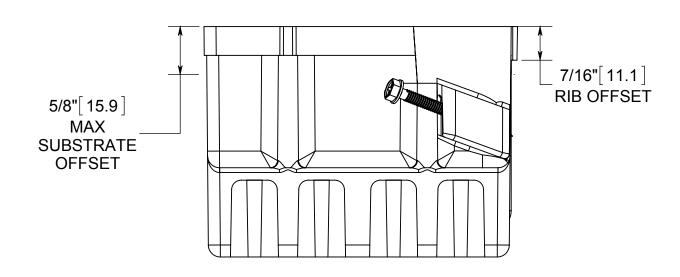

## fiberglass box"

1.) BOX MATERIAL: FIBERGLASS REINFORCED
POLYESTER, SCREW MATERIAL: PLATED CARBON
STEEL, SPEED KLAMP MATERIAL: PVC
2.) UL LISTED WITH 2 HOUR FIRE RATING FOR
WALL AND CEILING
3.) STEEL STUD SCREWS FOR USE WITH NONLOAD BEARING STUDS 22 GAUGE OR LIGHTER
4.) 4 SPEED KLAMPS FACTORY INSTALLED

Part No

2300-SSK