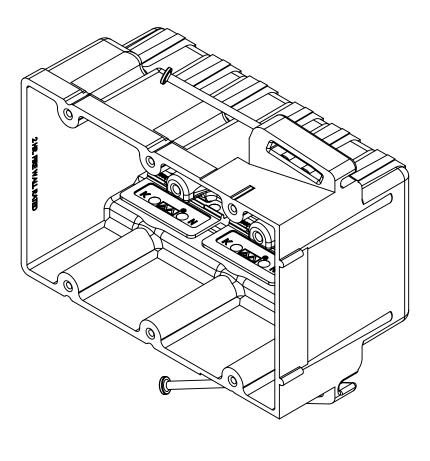

## fiberglass box"

NOTES:
1.) BOX MATERIAL: FIBERGLASS REINFORCED POLYESTER, NAIL MATERIAL: PLATED CARBON STEEL, SPEED KLAMP MATERIAL: PVC
2.) UL LISTED WITH 2 HOUR FIRE RATING FOR WALL
3.) 6 SPEED KLAMPS FACTORY INSTALLED

## R ALLIED MOULDED PRODUCTS BRYAN, OHIO

The Original Fiber Glass Outlet Box

PRODUCT SERIES

THREE GANG 46.0 CU.IN.

Part N

3300-NK