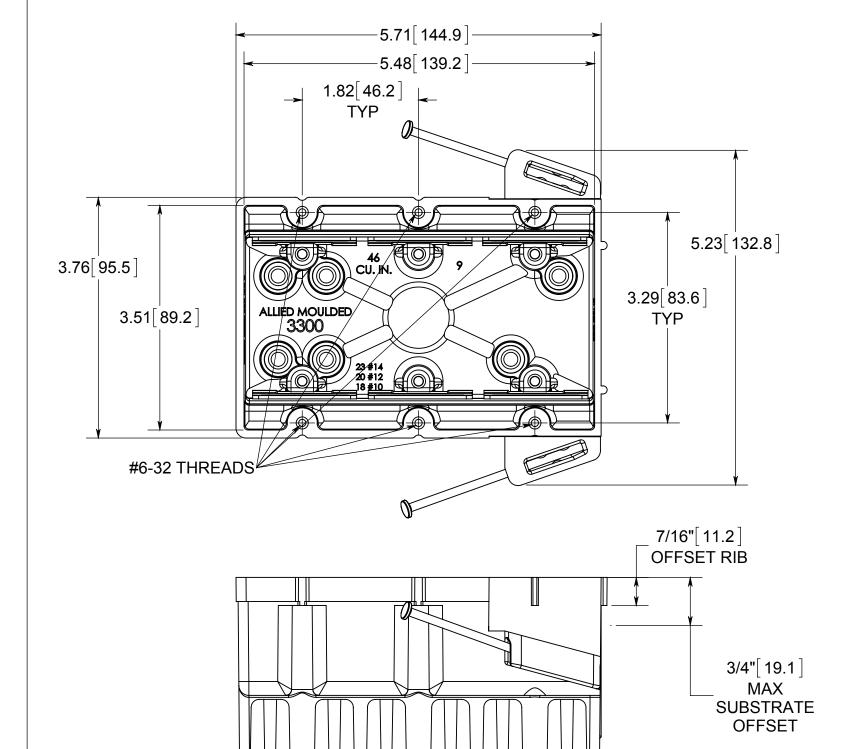

## fiberglass box"

NOTES:
1.) BOX MATERIAL: FIBERGLASS REINFORCED POLYESTER, NAIL MATERIAL: PLATED CARBON STEEL, SPEED KLAMP MATERIAL: PVC
2.) UL LISTED WITH 2 HOUR FIRE RATING FOR WALL
3.) 6 SPEED KLAMPS FACTORY INSTALLED

## R ALLIED MOULDED PRODUCTS BRYAN, OHIO

The Original Fiber Glass Outlet Box

PRODUCT SERIES

THREE GANG 46.0 CU.IN.

Part N

3300-NK