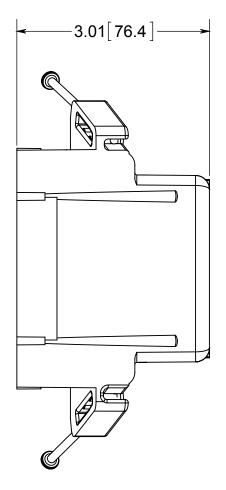

## fiberglass box"

NOTES:
1.) BOX MATERIAL: FIBERGLASS REINFORCED POLYESTER, NAIL MATERIAL: PLATED CARBON STEEL, SPEED KLAMP MATERIAL: PVC
2.) UL LISTED WITH 2 HOUR FIRE RATING FOR WALL
3.) 6 SPEED KLAMPS FACTORY INSTALLED

## R ALLIED MOULDED PRODUCTS BRYAN, OHIO

The Original Fiber Glass Outlet Box

PRODUCT SERIES

THREE GANG 46.0 CU.IN.

Part N

3300-NK