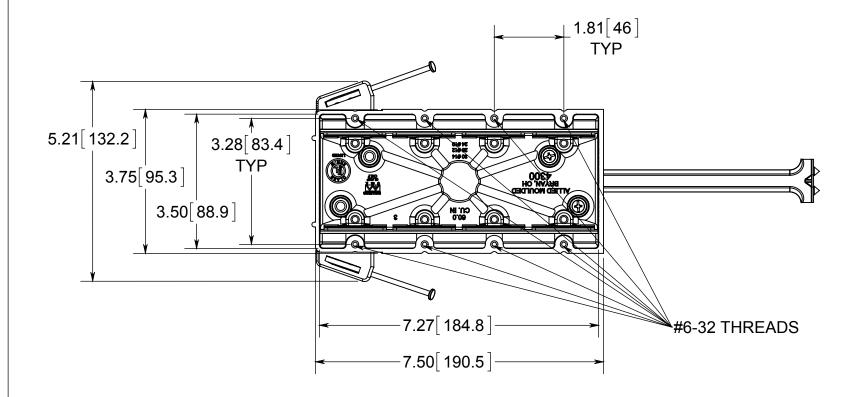

## R ALLIED MOULDED PRODUCTS BRYAN, OHIO

The Original Fiber Glass Outlet Box

PRODUCT SERIES

FOUR GANG 60.0 CU. IN.

Part No

4300-NBK