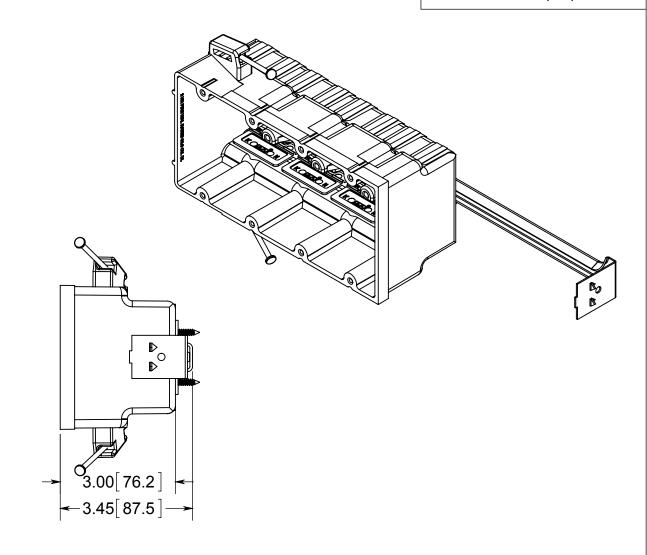

## fiberglass BOX"

NOTES:
1.) BOX MATERIAL: FIBERGLASS REINFORCED
POLYESTER, NAIL MATERIAL: PLATED CARBON
STEEL, BAR MATERIAL: GALVANIZED STEEL, BAR
MOUNTING BRACKET MATERIAL: GALVANIZED
STEEL, MOUNTING BRACKET SCREW MATERIAL:
ZINC PLATED STEEL, SPEED KLAMP MATERIAL:
PVC

2.) UL LISTED WITH 2 HOUR FIRE RATING FOR WALL

3.) 8 SPEED KLAMPS FACTORY INSTALLED

## R ALLIED MOULDED PRODUCTS BRYAN, OHIO

The Original Fiber Glass Outlet Box

PRODUCT SERIES

FOUR GANG 60.0 CU. IN.

Part No

4300-NBK