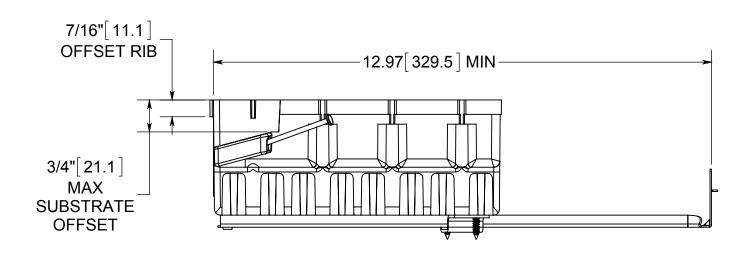

## R ALLIED MOULDED PRODUCTS BRYAN, OHIO

The Original Fiber Glass Outlet Box

PRODUCT SERIES

FOUR GANG 60.0 CU. IN.

Part No

4300-NBK