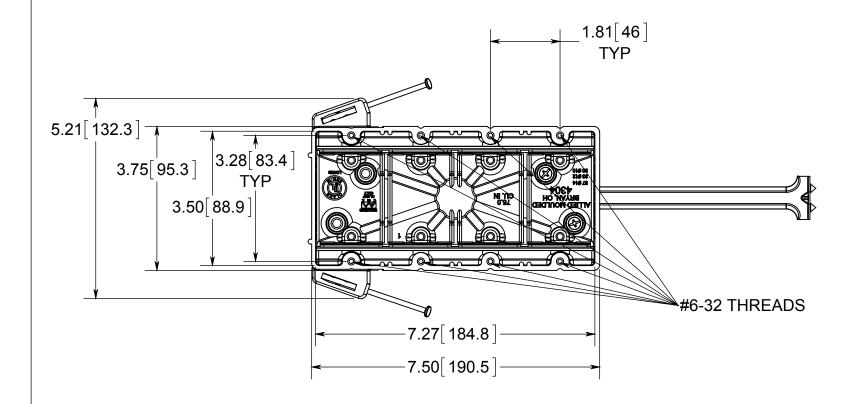

## R ALLIED MOULDED PRODUCTS BRYAN, OHIO

The Original Fiber Glass Outlet Box

PRODUCT SERIES

FOUR GANG 75.0 CU. IN.

Part No

4304-NBK