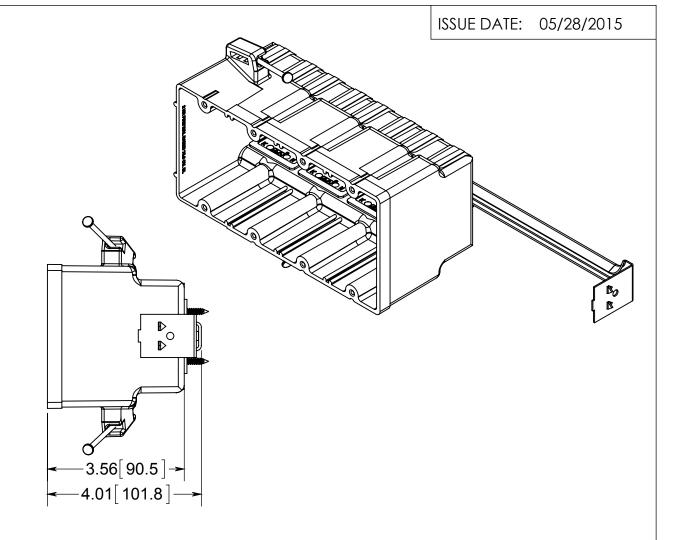

- 2.) UL LISTED WITH 2 HOUR FIRE RATING FOR
- 3.) 8 SPEED KLAMPS FACTORY INSTALLED

## R ALLIED MOULDED PRODUCTS BRYAN, OHIO

The Original Fiber Glass Outlet Box

PRODUCT SERIES

FOUR GANG 75.0 CU. IN.

Part No

4304-NBK