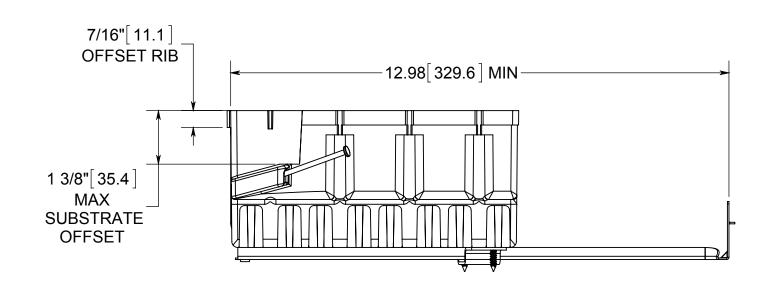

## R ALLIED MOULDED PRODUCTS BRYAN, OHIO

The Original Fiber Glass Outlet Box

PRODUCT SERIES

FOUR GANG 75.0 CU. IN.

Part No

4304-NBK