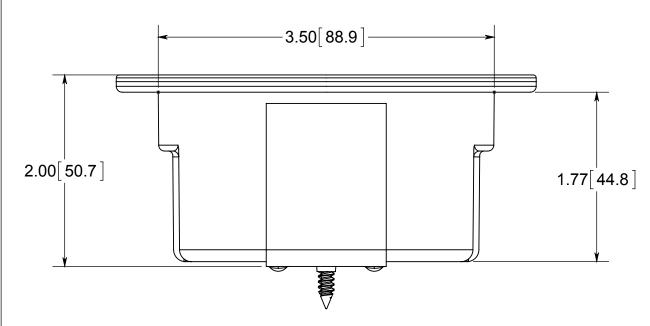

## fiberglass BOX"

NOTES:
1.) BOX MATERIAL: FIBERGLASS REINFORCED POLYESTER, SPEED KLAMP MATERIAL: PVC, GROUND STRAP MATERIAL: GALVANIZED STEEL, GROUND MOUNTING SCREW MATERIAL: ZINC PLATED STEEL, GROUND SCREW MATERIAL: GREEN ZINC PLATED STEEL, SNAP BRACKET MATERIAL: GALVANIZED STEEL, SNAP BRACKET SCREW MATERIAL: ZINC PLATED STEEL
2.) UL LISTED WITH 2 HOUR FIRE RATING FOR WALL AND CEILING
3.) SPEED KLAMPS FACTORY INSTALLED

## R ALLIED MOULDED PRODUCTS BRYAN, OHIO

The Original Fiber Glass Outlet Box

PRODUCT SERIE

3-1/2" OLD WORK ROUND 14.0 CU. IN.