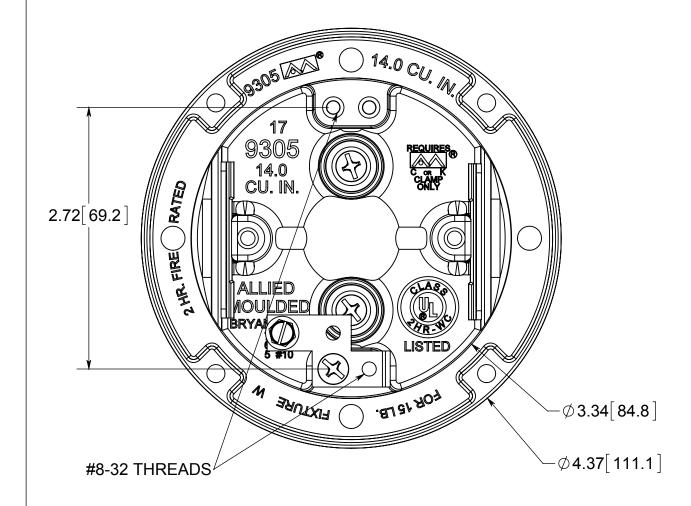

## fiberglass BOX"

NOTES:
1.) BOX MATERIAL: FIBERGLASS REINFORCED POLYESTER, SPEED KLAMP MATERIAL: PVC, GROUND STRAP MATERIAL: GALVANIZED STEEL, GROUND MOUNTING SCREW MATERIAL: ZINC PLATED STEEL, GROUND SCREW MATERIAL: GREEN ZINC PLATED STEEL, SNAP BRACKET MATERIAL: GALVANIZED STEEL, SNAP BRACKET SCREW MATERIAL: ZINC PLATED STEEL
2.) UL LISTED WITH 2 HOUR FIRE RATING FOR WALL AND CEILING
3.) SPEED KLAMPS FACTORY INSTALLED

## R ALLIED MOULDED PRODUCTS BRYAN, OHIO

The Original Fiber Glass Outlet Box

PRODUCT SERIE

3-1/2" OLD WORK ROUND 14.0 CU. IN.

Part No

9305-SGK