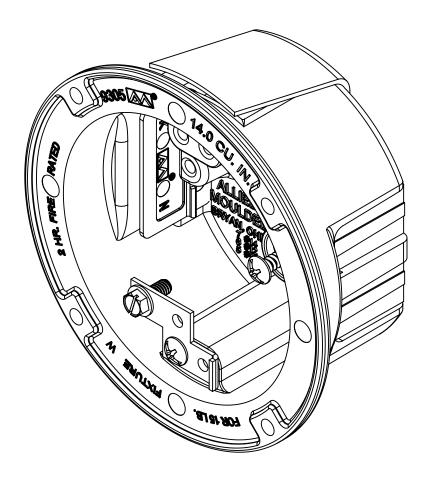

## fiberglass BOX"

NOTES:
1.) BOX MATERIAL: FIBERGLASS REINFORCED POLYESTER, SPEED KLAMP MATERIAL: PVC, GROUND STRAP MATERIAL: GALVANIZED STEEL, GROUND MOUNTING SCREW MATERIAL: ZINC PLATED STEEL, GROUND SCREW MATERIAL: GREEN ZINC PLATED STEEL, SNAP BRACKET MATERIAL: GALVANIZED STEEL, SNAP BRACKET SCREW MATERIAL: ZINC PLATED STEEL
2.) UL LISTED WITH 2 HOUR FIRE RATING FOR WALL AND CEILING
3.) SPEED KLAMPS FACTORY INSTALLED

## R ALLIED MOULDED PRODUCTS BRYAN, OHIO

The Original Fiber Glass Outlet Box

PRODUCT SERIE

3-1/2" OLD WORK ROUND 14.0 CU. IN.