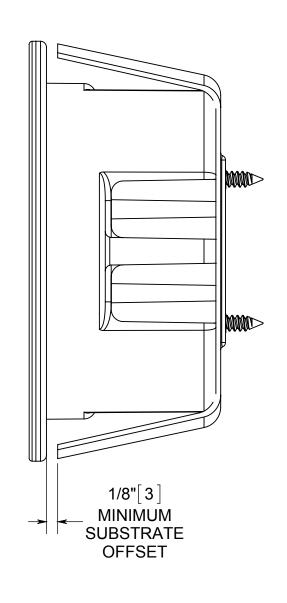

## fiberglass BOX"

NOTES:
1.) BOX MATERIAL: FIBERGLASS REINFORCED POLYESTER, SPEED KLAMP MATERIAL: PVC, GROUND STRAP MATERIAL: GALVANIZED STEEL, GROUND MOUNTING SCREW MATERIAL: ZINC PLATED STEEL, GROUND SCREW MATERIAL: GREEN ZINC PLATED STEEL, SNAP BRACKET MATERIAL: GALVANIZED STEEL, SNAP BRACKET SCREW MATERIAL: ZINC PLATED STEEL
2.) UL LISTED WITH 2 HOUR FIRE RATING FOR WALL AND CEILING
3.) SPEED KLAMPS FACTORY INSTALLED