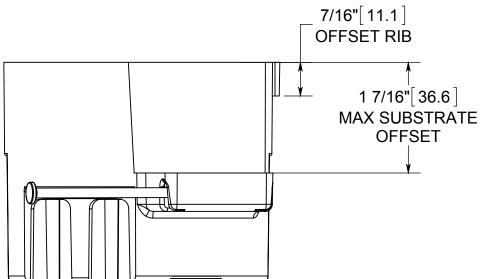

## fiberglass box"

NOTES:
1.) BOX MATERIAL: FIBERGLASS REINFORCED
POLYESTER, NAIL MATERIAL: PLATED CARBON
STEEL, SPEED KLAMP MATERIAL: PVC
2.) UL LISTED WITH 2 HOUR FIRE RATING FOR
WALL AND CEILING
3.) AND LED MID NAIL ED

3.) ANGLED MID-NAILED
4.) 2 SPEED KLAMPS FACTORY INSTALLED