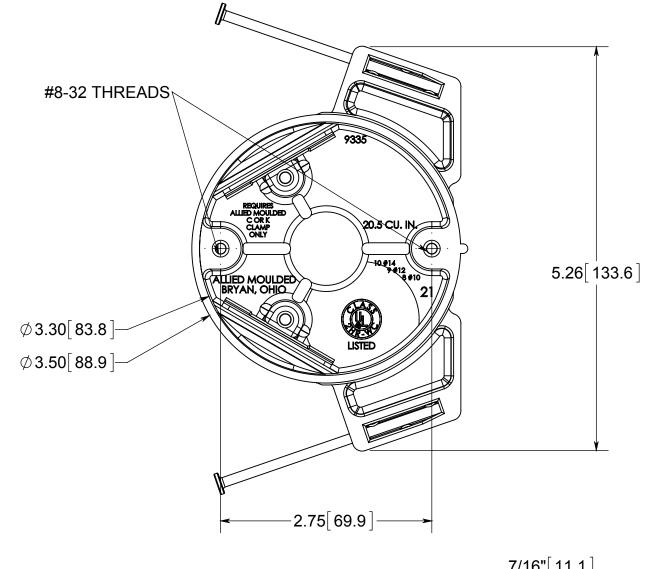

## fiberglass box"

NOTES:
1.) BOX MATERIAL: FIBERGLASS REINFORCED
POLYESTER, NAIL MATERIAL: PLATED CARBON
STEEL, SPEED KLAMP MATERIAL: PVC
2.) UL LISTED WITH 2 HOUR FIRE RATING FOR
WALL AND CEILING
3.) AND LED MID NAIL ED

3.) ANGLED MID-NAILED
4.) 2 SPEED KLAMPS FACTORY INSTALLED

## R ALLIED MOULDED PRODUCTS BRYAN, OHIO

The Original Fiber Glass Outlet Box

3-1/2" ROUND 20.5 CU. IN.

9335-NK