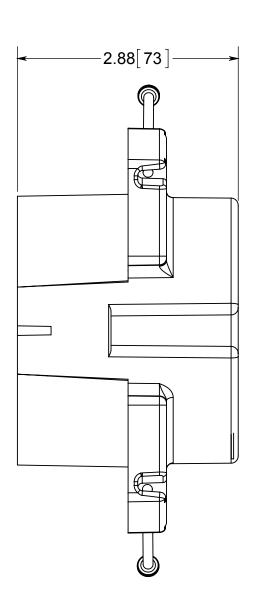

## fiberglass box"









NOTES:
1.) BOX MATERIAL: FIBERGLASS REINFORCED
POLYESTER, NAIL MATERIAL: PLATED CARBON
STEEL, SPEED KLAMP MATERIAL: PVC
2.) UL LISTED WITH 2 HOUR FIRE RATING FOR
WALL AND CEILING
3.) AND LED MID NAIL ED

3.) ANGLED MID-NAILED
4.) 2 SPEED KLAMPS FACTORY INSTALLED



## R ALLIED MOULDED PRODUCTS BRYAN, OHIO

The Original Fiber Glass Outlet Box

3-1/2" ROUND 20.5 CU. IN.

## **CONFIDENTIAL**

THIS MATERIAL IS OWNED BY THE ALLIED MOULDED PRODUCTS COMPANY, IS DISCLOSED IN CONFIDENCE, AND IS NOT TO BE REPRODUCED OR DISTRIBUTED WITHOUT PRIOR WRITTEN PERMISSION FROM ALLIED MOULDED PRODUCTS.

9335-NK