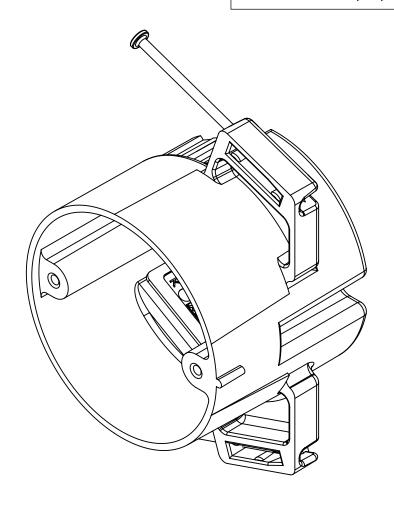

## fiberglass box"

NOTES:
1.) BOX MATERIAL: FIBERGLASS REINFORCED
POLYESTER, NAIL MATERIAL: PLATED CARBON
STEEL, SPEED KLAMP MATERIAL: PVC
2.) UL LISTED WITH 2 HOUR FIRE RATING FOR
WALL AND CEILING
3.) AND LED MID NAIL ED

3.) ANGLED MID-NAILED
4.) 2 SPEED KLAMPS FACTORY INSTALLED

## R ALLIED MOULDED PRODUCTS BRYAN, OHIO

The Original Fiber Glass Outlet Box

3-1/2" ROUND 20.5 CU. IN.