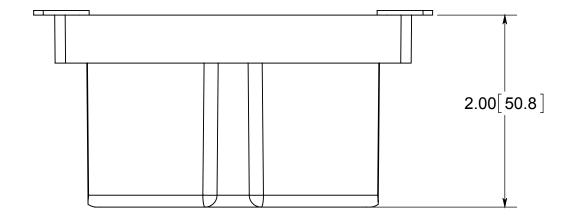

## fiberglass BOX"

NOTES:
1.) BOX MATERIAL: FIBERGLASS REINFORCED POLYESTER, EAR MATERIAL: GALVANIZED STEEL, SPEED KLAMP MATERIAL: PVC
2.) UL LISTED WITH 2 HOUR FIRE RATING FOR WALL AND CEILING
3.) 2 SPEED KLAMPS FACTORY INSTALLED

## R ALLIED MOULDED PRODUCTS BRYAN, OHIO

The Original Fiber Glass Outlet Box

PRODUCT SERIES

3-1/2" ROUND 14.0 CU. IN.

Part No

9338-EK