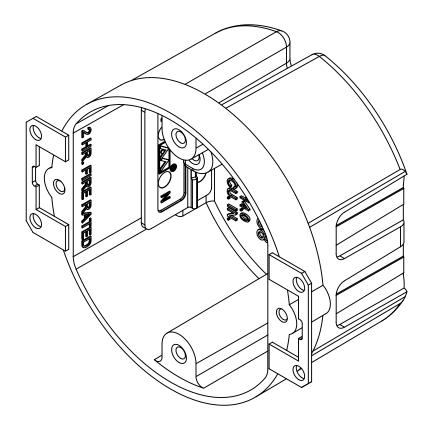

## fiberglass BOX"

NOTES:
1.) BOX MATERIAL: FIBERGLASS REINFORCED POLYESTER, EAR MATERIAL: GALVANIZED STEEL, SPEED KLAMP MATERIAL: PVC
2.) UL LISTED WITH 2 HOUR FIRE RATING FOR WALL AND CEILING
3.) 2 SPEED KLAMPS FACTORY INSTALLED

## R ALLIED MOULDED PRODUCTS BRYAN, OHIO

The Original Fiber Glass Outlet Box

PRODUCT SERIES

3-1/2" ROUND 14.0 CU. IN.

Part No

9338-EK