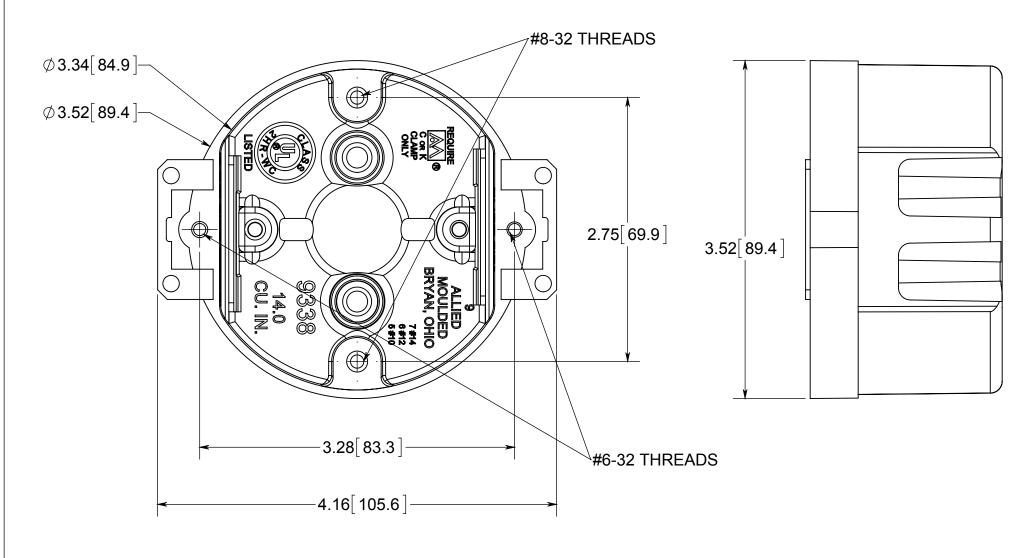

## fiberglass BOX"

NOTES:
1.) BOX MATERIAL: FIBERGLASS REINFORCED POLYESTER, EAR MATERIAL: GALVANIZED STEEL, SPEED KLAMP MATERIAL: PVC
2.) UL LISTED WITH 2 HOUR FIRE RATING FOR WALL AND CEILING
3.) 2 SPEED KLAMPS FACTORY INSTALLED

## R ALLIED MOULDED PRODUCTS BRYAN, OHIO

The Original Fiber Glass Outlet Box

PRODUCT SERIES

3-1/2" ROUND 14.0 CU. IN.

Part No

9338-EK