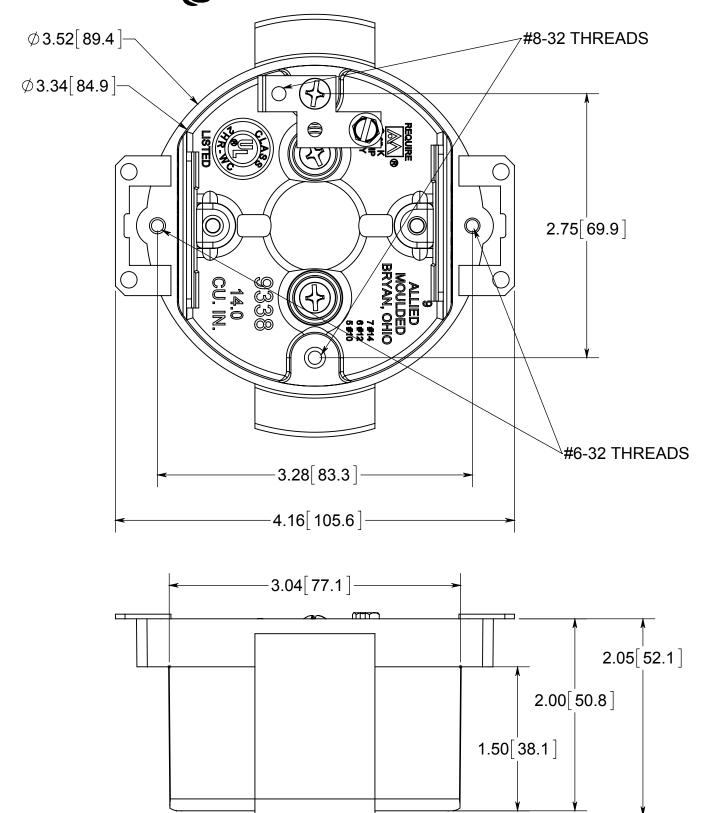

## R ALLIED MOULDED PRODUCTS BRYAN, OHIO

The Original Fiber Glass Outlet Box

PRODUCT SERIES

3-1/2" OLD WORK ROUND 14.0 CU. IN.

**SUBSTRATE** 

**OFFSET** 

Part No.

9338-ESGKT