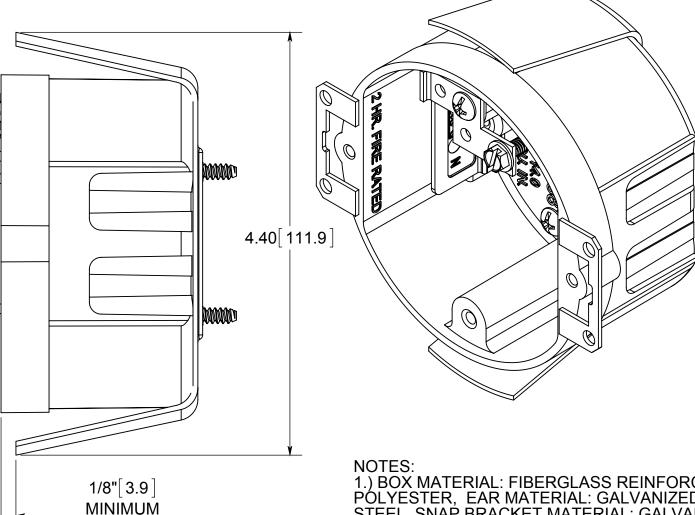

## fiberglass Box"

1.) BOX MATERIAL: FIBERGLASS REINFORCED POLYESTER, EAR MATERIAL: GALVANIZED STEEL, SNAP BRACKET MATERIAL: GALVANIZED STEEL, SNAP BRACKET SCREW MATERIAL: ZINC PLATED STEEL, GROUND STRAP MATERIAL: GALVANIZED STEEL, GROUND STRAP MOUNTING SCREW MATERIAL: ZINC PLATED STEEL, GROUND SCREW MATERIAL: GREEN ZINC PLATED STEEL, SPEED KLAMP MATERIAL: PVC
2.) UL LISTED WITH 2 HOUR FIRE RATING FOR WALL AND CEILING

3.) 2 SPEED KLAMPS FACTORY INSTALLED