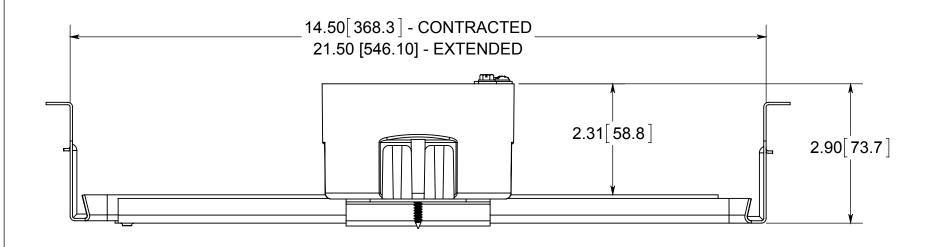

## NOTES:

1.) BOX MATERIAL: FIBERGLASS REINFORCED POLYESTER, SPEED KLAMP MATERIAL: PVC, BAR MATERIAL: GALVANIZED STEEL, MOUNTING BRACKET MATERIAL: GALVANIZED STEEL, MOUNTING BRACKET SCREW MATERIAL: ZINC PLATED STEEL, GROUND STRAP MATERIAL: GALVANIZED STEEL, GROUND MOUNTING SCREW MATERIAL: GREEN ZINC PLATED STEEL
2.) UL LISTED WITH 2 HOUR FIRE RATING FOR WALL AND CEILING WALL AND CEILING

3.) 16"-24" ADJUSTMENT BAR HANGER
4.) SPEED KLAMPS FACTORY INSTALLED



## R ALLIED MOULDED PRODUCTS BRYAN, OHIO

The Original Fiber Glass Outlet Box

4" ROUND 22.5 CU. IN.

## **CONFIDENTIAL**

THIS MATERIAL IS OWNED BY THE ALLIED MOULDED PRODUCTS COMPANY, IS DISCLOSED IN CONFIDENCE, AND IS NOT TO BE REPRODUCED OR DISTRIBUTED WITHOUT PRIOR WRITTEN PERMISSION FROM

9350-BHGK