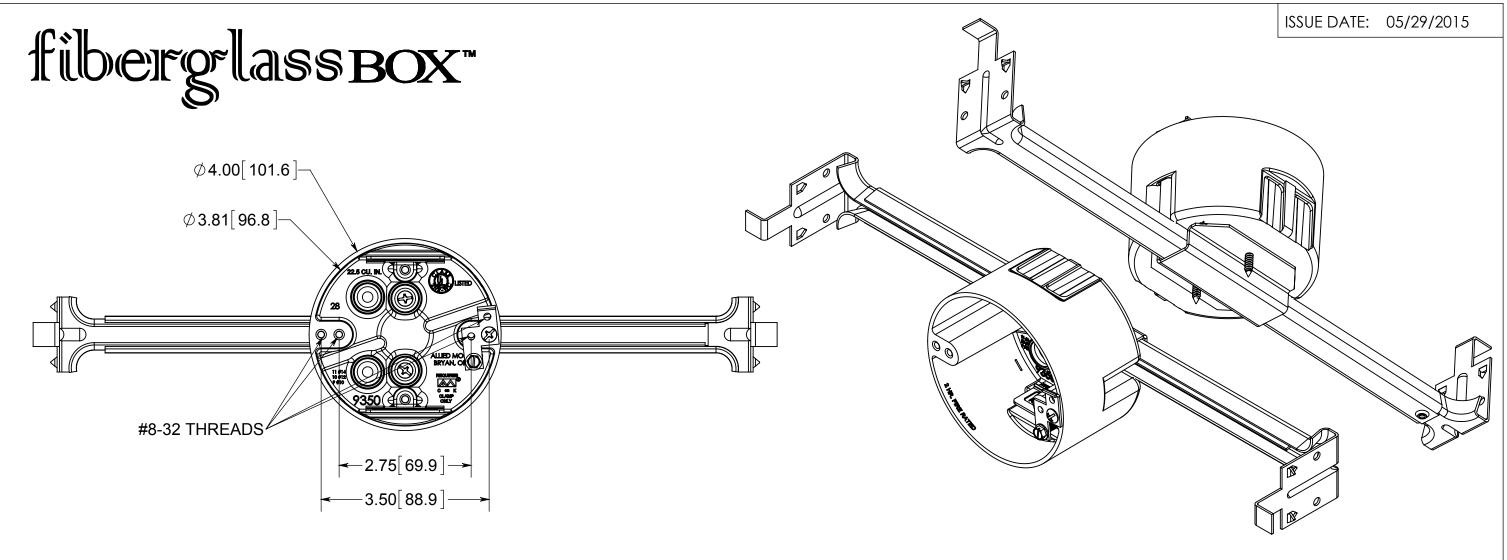

## NOTES:

1.) BOX MATERIAL: FIBERGLASS REINFORCED POLYESTER, SPEED KLAMP MATERIAL: PVC, BAR MATERIAL: GALVANIZED STEEL, MOUNTING BRACKET MATERIAL: GALVANIZED STEEL, MOUNTING BRACKET SCREW MATERIAL: ZINC PLATED STEEL, GROUND STRAP MATERIAL: GALVANIZED STEEL, GROUND MOUNTING SCREW MATERIAL: GREEN ZINC PLATED STEEL
2.) UL LISTED WITH 2 HOUR FIRE RATING FOR WALL AND CEILING WALL AND CEILING

3.) 16"-24" ADJUSTMENT BAR HANGER
4.) SPEED KLAMPS FACTORY INSTALLED

## R ALLIED MOULDED PRODUCTS BRYAN, OHIO

The Original Fiber Glass Outlet Box

4" ROUND 22.5 CU. IN.

## **CONFIDENTIAL**

THIS MATERIAL IS OWNED BY THE ALLIED MOULDED PRODUCTS COMPANY, IS DISCLOSED IN CONFIDENCE, AND IS NOT TO BE REPRODUCED OR DISTRIBUTED WITHOUT PRIOR WRITTEN PERMISSION FROM

9350-BHGK