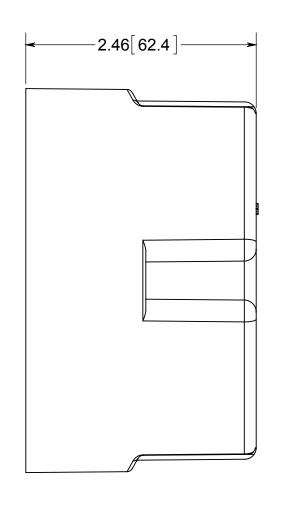

ISSUE DATE: 06/18/2015

fiberglass Box

- Ø4.00[101.6]

NOTES:

1.) BOX MATERIAL: FIBERGLASS REINFORCED POLYESTER, SPEED KLAMP MATERIAL: PVC, MOUNTING HARDWARE MATERIAL: ZINC PLATED

2.) UL LISTED WITH 2 HOUR FIRE RATING FOR WALL AND CEILING
3.) RATED FOR 35LB FAN AND 50LB FIXTURE
4.) 2 SPEED KLAMPS FACTORY INSTALLED

## R ALLIED MOULDED PRODUCTS BRYAN, OHIO

The Original Fiber Glass Outlet Box

PRODUCT SERIES

4" ROUND 22.5 CU. IN.

THIS MATERIAL IS OWNED BY THE ALLIED MOULDED PRODUCTS COMPANY, IS DISCLOSED IN CONFIDENCE, AND IS NOT TO BE REPRODUCED OR DISTRIBUTED WITHOUT PRIOR WRITTEN PERMISSION FROM ALLIED MOULDED PRODUCTS.

Part No.

9350-KFR

CONFIDENTIAL