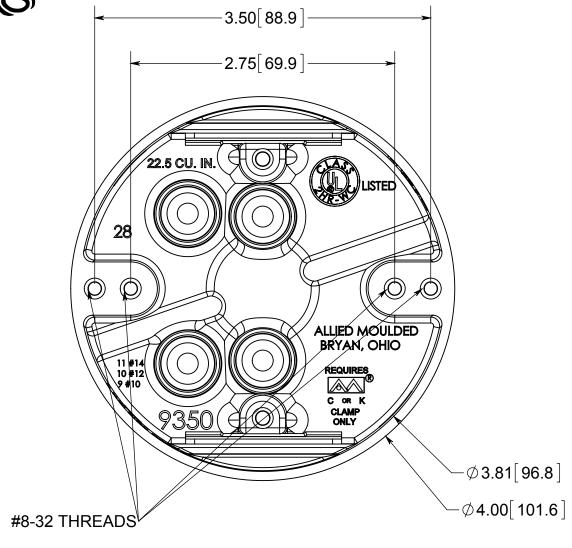

ISSUE DATE: 06/18/2015

fiberglass Box

- Ø4.00[101.6]

NOTES:

1.) BOX MATERIAL: FIBERGLASS REINFORCED POLYESTER, SPEED KLAMP MATERIAL: PVC, MOUNTING HARDWARE MATERIAL: ZINC PLATED

2.) UL LISTED WITH 2 HOUR FIRE RATING FOR WALL AND CEILING
3.) RATED FOR 35LB FAN AND 50LB FIXTURE
4.) 2 SPEED KLAMPS FACTORY INSTALLED

5.) MOUNTING HARDWARE INCLUDED: 2x #8-32 X

1.25 MACHINE SCREWS AND 2x #12-14 X 1.50 **TAPPING SCREWS** 

## R ALLIED MOULDED PRODUCTS BRYAN, OHIO

The Original Fiber Glass Outlet Box

PRODUCT SERIES

4" ROUND 22.5 CU. IN.

THIS MATERIAL IS OWNED BY THE ALLIED MOULDED PRODUCTS COMPANY, IS DISCLOSED IN CONFIDENCE, AND IS NOT TO BE REPRODUCED OR DISTRIBUTED WITHOUT PRIOR WRITTEN PERMISSION FROM ALLIED MOULDED PRODUCTS.

Part No.

9350-KFR

CONFIDENTIAL