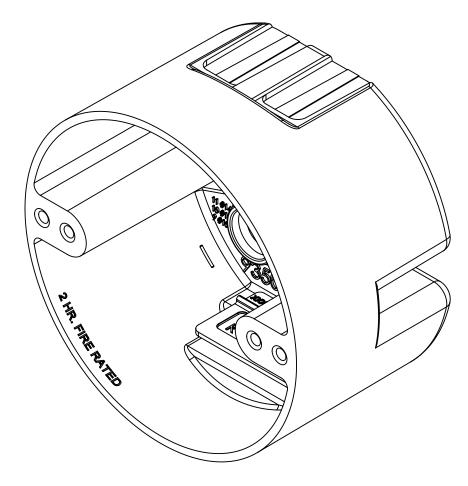

ISSUE DATE: 06/18/2015

fiberglass Box

- Ø4.00[101.6]

NOTES:

1.) BOX MATERIAL: FIBERGLASS REINFORCED POLYESTER, SPEED KLAMP MATERIAL: PVC, MOUNTING HARDWARE MATERIAL: ZINC PLATED

2.) UL LISTED WITH 2 HOUR FIRE RATING FOR WALL AND CEILING
3.) RATED FOR 35LB FAN AND 50LB FIXTURE
4.) 2 SPEED KLAMPS FACTORY INSTALLED

5.) MOUNTING HARDWARE INCLUDED: 2x #8-32 X

1.25 MACHINE SCREWS AND 2x #12-14 X 1.50 **TAPPING SCREWS** 

## R ALLIED MOULDED PRODUCTS BRYAN, OHIO

The Original Fiber Glass Outlet Box

PRODUCT SERIES

4" ROUND 22.5 CU. IN.

THIS MATERIAL IS OWNED BY THE ALLIED MOULDED PRODUCTS COMPANY, IS DISCLOSED IN CONFIDENCE, AND IS NOT TO BE REPRODUCED OR DISTRIBUTED WITHOUT PRIOR WRITTEN PERMISSION FROM ALLIED MOULDED PRODUCTS.

Part No.

9350-KFR

CONFIDENTIAL