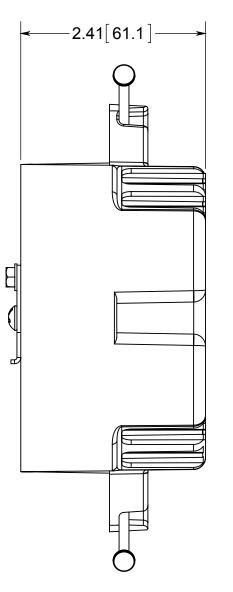

ISSUE DATE: 05/20/2015

NOTES:

1.) BOX MATERIAL: FIBERGLASS REINFORCED POLYESTER, NAIL MATERIAL: PLATED CARBON STEEL, GROUND STRAP MATERIAL: GALVANIZED STEEL, GROUND MOUNTING SCREW MATERIAL: ZINC PLATED STEEL, GROUND SCREW MATERIAL: GREEN ZINC PLATED STEEL, SPEED KLAMP MATERIAL: PVC

2.) UL LISTED WITH 2 HOUR FIRE RATING FOR WALL AND CEILING

3.) ANGLED MID-NAILED

4.) 2 SPEED KLAMPS FACTORY INSTALLED

## R ALLIED MOULDED PRODUCTS BRYAN, OHIO

The Original Fiber Glass Outlet Box

PRODUCT SERIES

4" ROUND 22.5 CU. IN.

Part No

9351-NGK