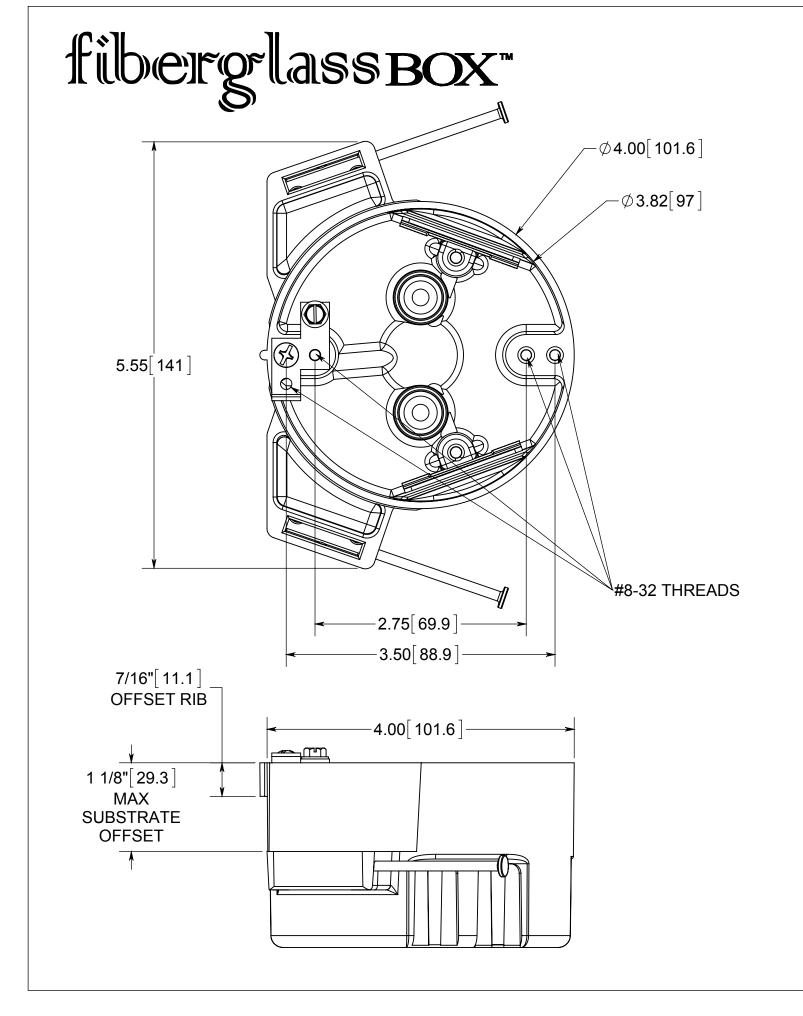

ISSUE DATE: 05/20/2015

NOTES:

1.) BOX MATERIAL: FIBERGLASS REINFORCED POLYESTER, NAIL MATERIAL: PLATED CARBON STEEL, GROUND STRAP MATERIAL: GALVANIZED STEEL, GROUND MOUNTING SCREW MATERIAL: ZINC PLATED STEEL, GROUND SCREW MATERIAL: GREEN ZINC PLATED STEEL, SPEED KLAMP MATERIAL: PVC

2.) UL LISTED WITH 2 HOUR FIRE RATING FOR WALL AND CEILING

3.) ANGLED MID-NAILED

4.) 2 SPEED KLAMPS FACTORY INSTALLED

## R ALLIED MOULDED PRODUCTS BRYAN, OHIO

The Original Fiber Glass Outlet Box

PRODUCT SERIES

4" ROUND 22.5 CU. IN.

Part No

9351-NGK