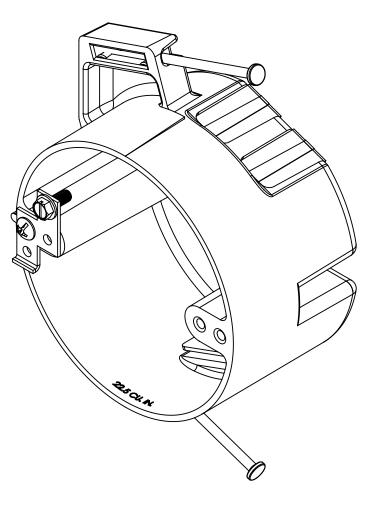

ISSUE DATE: 05/20/2015

NOTES:

1.) BOX MATERIAL: FIBERGLASS REINFORCED POLYESTER, NAIL MATERIAL: PLATED CARBON STEEL, GROUND STRAP MATERIAL: GALVANIZED STEEL, GROUND MOUNTING SCREW MATERIAL: ZINC PLATED STEEL, GROUND SCREW MATERIAL: GREEN ZINC PLATED STEEL, SPEED KLAMP MATERIAL: PVC

2.) UL LISTED WITH 2 HOUR FIRE RATING FOR WALL AND CEILING

3.) ANGLED MID-NAILED

4.) 2 SPEED KLAMPS FACTORY INSTALLED

## R ALLIED MOULDED PRODUCTS BRYAN, OHIO

The Original Fiber Glass Outlet Box

PRODUCT SERIES

4" ROUND 22.5 CU. IN.

Part No

9351-NGK