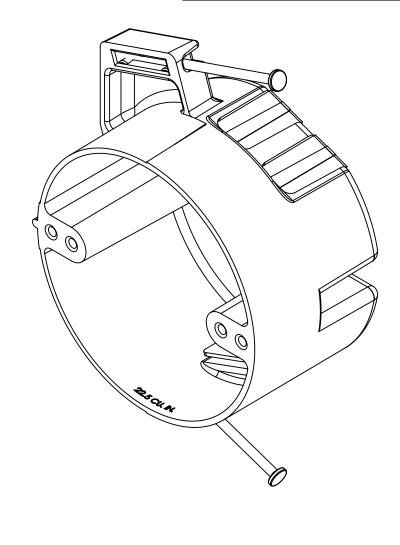

## R ALLIED MOULDED PRODUCTS BRYAN, OHIO

The Original Fiber Glass Outlet Box

PRODUCT SERIES

4" ROUND 22.5 CU. IN.