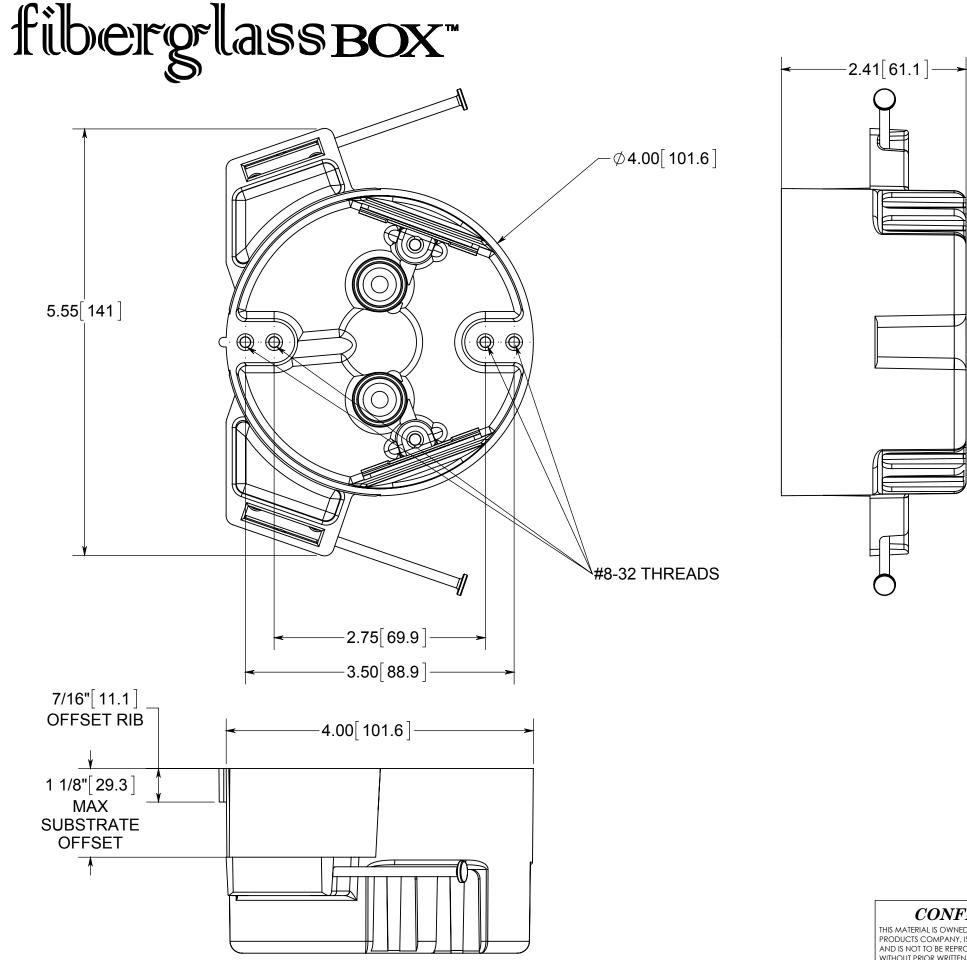

ISSUE DATE: 05/14/2015

NOTES:
1.) BOX MATERIAL: FIBERGLASS REINFORCED
POLYESTER, NAIL MATERIAL: PLATED CARBON
STEEL, SPEED KLAMP MATERIAL: PVC
2.) UL LISTED WITH 2 HOUR FIRE RATING FOR
WALL AND CEILING
3.) ANCLED MID NAILED

3.) ANGLED MID-NAILED
4.) 2 SPEED KLAMPS FACTORY INSTALLED

## R ALLIED MOULDED PRODUCTS BRYAN, OHIO

The Original Fiber Glass Outlet Box

PRODUCT SERIES

4" ROUND 22.5 CU. IN.