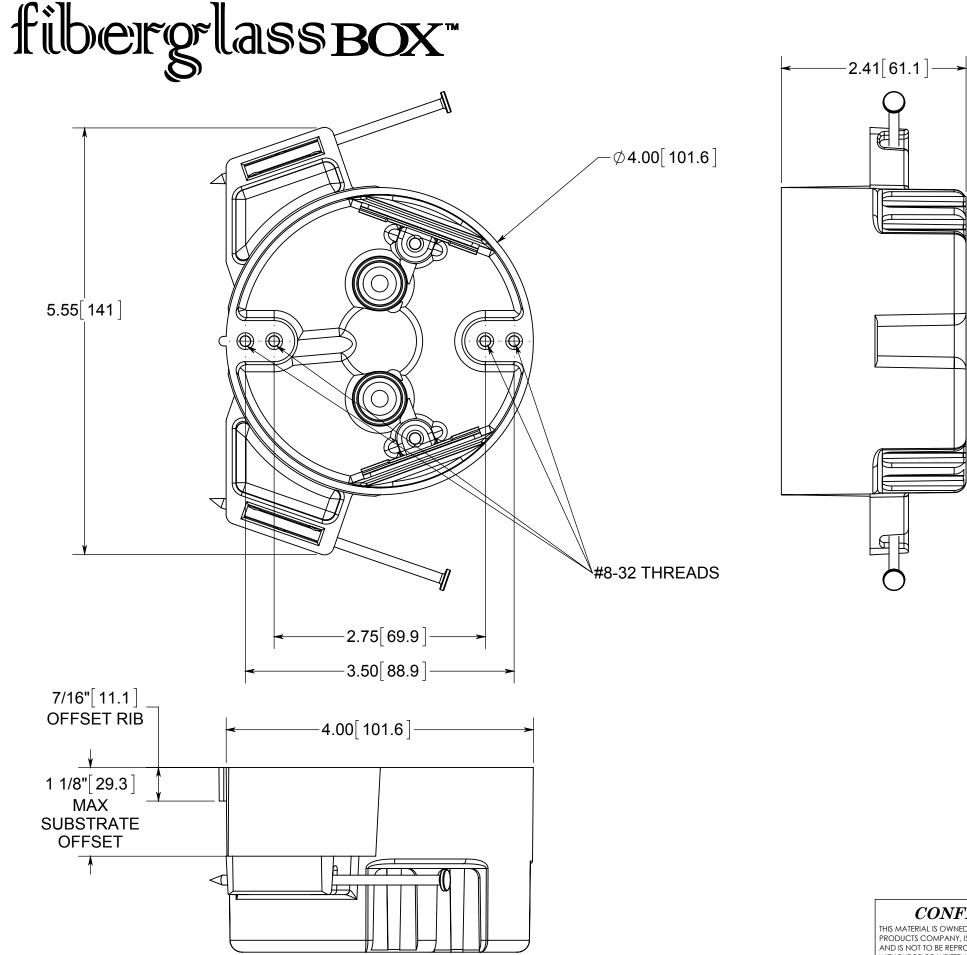

ISSUE DATE: 06/18/2015

NOTES:
1.) BOX MATERIAL: FIBERGLASS REINFORCED POLYESTER, NAIL MATERIAL: PLATED CARBON STEEL, SPEED KLAMP MATERIAL: PVC
2.) UL LISTED WITH 2 HOUR FIRE RATING FOR WALL AND CEILING

3.) FETTER RING NAILS - ANGLED MID-NAILED 4.) 2 SPEED KLAMPS FACTORY INSTALLED

## R ALLIED MOULDED PRODUCTS BRYAN, OHIO

The Original Fiber Glass Outlet Box

PRODUCT SERIES

4" ROUND 22.5 CU. IN.

## **CONFIDENTIAL**

THIS MATERIAL IS OWNED BY THE ALLIED MOULDED PRODUCTS COMPANY, IS DISCLOSED IN CONFIDENCE, AND IS NOT TO BE REPRODUCED OR DISTRIBUTED WITHOUT PRIOR WRITTEN PERMISSION FROM

Part No.

9351-NKFR