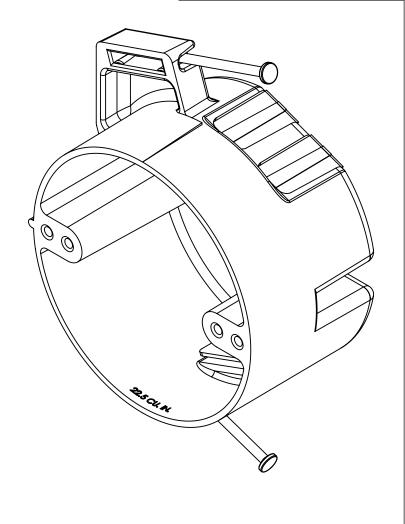

ISSUE DATE: 06/18/2015

NOTES:
1.) BOX MATERIAL: FIBERGLASS REINFORCED POLYESTER, NAIL MATERIAL: PLATED CARBON STEEL, SPEED KLAMP MATERIAL: PVC
2.) UL LISTED WITH 2 HOUR FIRE RATING FOR WALL AND CEILING

3.) FETTER RING NAILS - ANGLED MID-NAILED 4.) 2 SPEED KLAMPS FACTORY INSTALLED

## R ALLIED MOULDED PRODUCTS BRYAN, OHIO

The Original Fiber Glass Outlet Box

PRODUCT SERIES

4" ROUND 22.5 CU. IN.