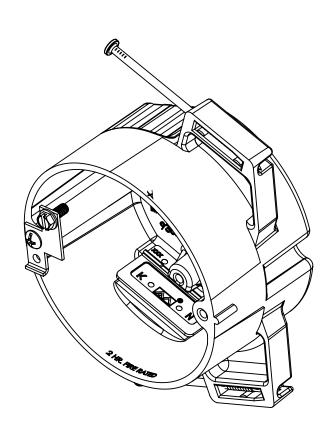

2.) UL LISTED WITH 2 HOUR FIRE RATING FOR WALL AND CEILING

3.) ANGLED MID-NAILED

4.) 2 SPEED KLAMPS FACTORY INSTALLED 5.) DATA SUBJECT TO CHANGE WITHOUT NOTICE

## R ALLIED MOULDED PRODUCTS BRYAN, OHIO

The Original Fiber Glass Outlet Box