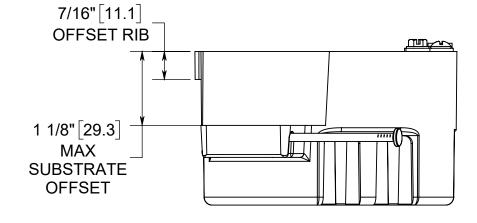

2.) UL LISTED WITH 2 HOUR FIRE RATING FOR WALL AND CEILING

3.) ANGLED MID-NAILED

4.) 2 SPEED KLAMPS FACTORY INSTALLED 5.) DATA SUBJECT TO CHANGE WITHOUT NOTICE