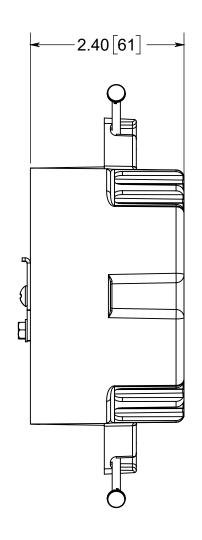

## fiberglass box"

NOTES:

1.) BOX MATERIAL: FIBERGLASS REINFORCED POLYESTER, NAIL MATERIAL: PLATED CARBON STEEL, GROUND STRAP MATERIAL: GALVANIZED STEEL, GROUND MOUNTING SCREW MATERIAL: ZINC PLATED STEEL, GROUND SCREW MATERIAL: GREEN ZINC PLATED STEEL, SPEED KLAMP MATERIAL: PVC

2.) UL LISTED WITH 2 HOUR FIRE RATING FOR WALL AND CEILING

3.) ANGLED MID-NAILED

4.) 2 SPEED KLAMPS FACTORY INSTALLED 5.) DATA SUBJECT TO CHANGE WITHOUT NOTICE