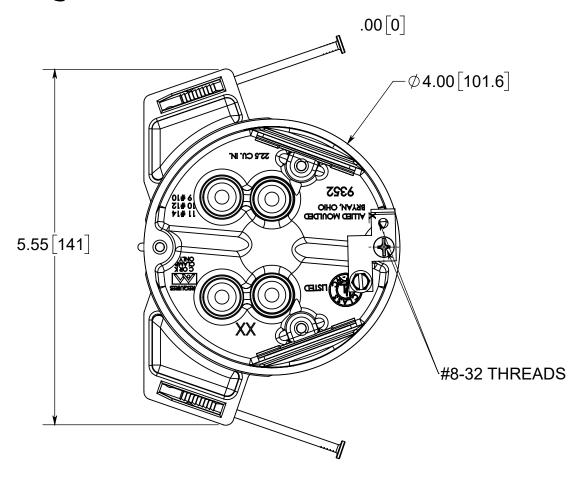

## fiberglass box"

NOTES:

1.) BOX MATERIAL: FIBERGLASS REINFORCED POLYESTER, NAIL MATERIAL: PLATED CARBON STEEL, GROUND STRAP MATERIAL: GALVANIZED STEEL, GROUND MOUNTING SCREW MATERIAL: ZINC PLATED STEEL, GROUND SCREW MATERIAL: GREEN ZINC PLATED STEEL, SPEED KLAMP MATERIAL: PVC

2.) UL LISTED WITH 2 HOUR FIRE RATING FOR WALL AND CEILING

3.) ANGLED MID-NAILED

4.) 2 SPEED KLAMPS FACTORY INSTALLED 5.) DATA SUBJECT TO CHANGE WITHOUT NOTICE

## R ALLIED MOULDED PRODUCTS BRYAN, OHIO

The Original Fiber Glass Outlet Box

©2017 Illied Moulded Products, Inc. All Rights Reserved

4" ROUND 22.5 CU. IN.

9352-NGK