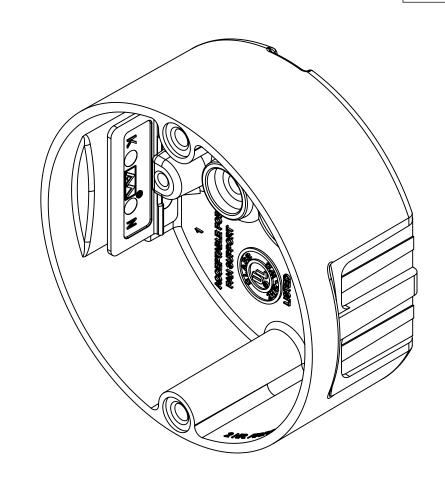

#### NOTES:

- 1.) BOX MATERIAL: FIBERGLASS REINFORCED POLYESTER, MOUNTING HARDWARE MATERIAL: ZINC PLATED STEEL, SPEED KLAMP MATERIAL: PVC
- 2.) UL LISTED WITH 2 HOUR FIRE RATING FOR WALL AND CEILING
- 3.) 2 SPEED KLAMPS FACTORY INSTALLED
  4.) MOUNTING HARDWARE INCLUDED: 2x #12-14
  LAG BOLT, 2x .375 RETAINER WASHERS, 2x #10-24
  LOCKING NUTS, 2x #10-24 X 2.5 CARRIAGE BOLTS

# R ALLIED MOULDED PRODUCTS BRYAN, OHIO

The Original Fiber Glass Outlet Box

PRODUCT SERIES

4" ROUND 16.0 CU. IN.