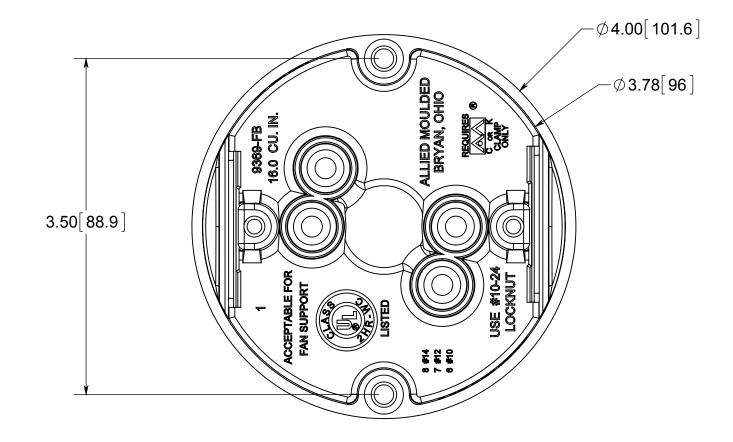

#### NOTES:

- 1.) BOX MATERIAL: FIBERGLASS REINFORCED POLYESTER, MOUNTING HARDWARE MATERIAL: ZINC PLATED STEEL, SPEED KLAMP MATERIAL: PVC
- 2.) UL LISTED WITH 2 HOUR FIRE RATING FOR WALL AND CEILING
- 3.) 2 SPEED KLAMPS FACTORY INSTALLED
  4.) MOUNTING HARDWARE INCLUDED: 2x #12-14
  LAG BOLT, 2x .375 RETAINER WASHERS, 2x #10-24
  LOCKING NUTS, 2x #10-24 X 2.5 CARRIAGE BOLTS

# R ALLIED MOULDED PRODUCTS BRYAN, OHIO

The Original Fiber Glass Outlet Box

PRODUCT SERIES

4" ROUND 16.0 CU. IN.

Part No

9369-FB