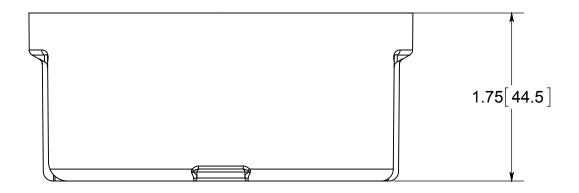

#### NOTES:

- 1.) BOX MATERIAL: FIBERGLASS REINFORCED POLYESTER, MOUNTING HARDWARE MATERIAL: ZINC PLATED STEEL, SPEED KLAMP MATERIAL: PVC
- 2.) UL LISTED WITH 2 HOUR FIRE RATING FOR WALL AND CEILING
- 3.) 2 SPEED KLAMPS FACTORY INSTALLED
  4.) MOUNTING HARDWARE INCLUDED: 2x #12-14
  LAG BOLT, 2x .375 RETAINER WASHERS, 2x #10-24
  LOCKING NUTS, 2x #10-24 X 2.5 CARRIAGE BOLTS

# R ALLIED MOULDED PRODUCTS BRYAN, OHIO

The Original Fiber Glass Outlet Box

PRODUCT SERIES

4" ROUND 16.0 CU. IN.