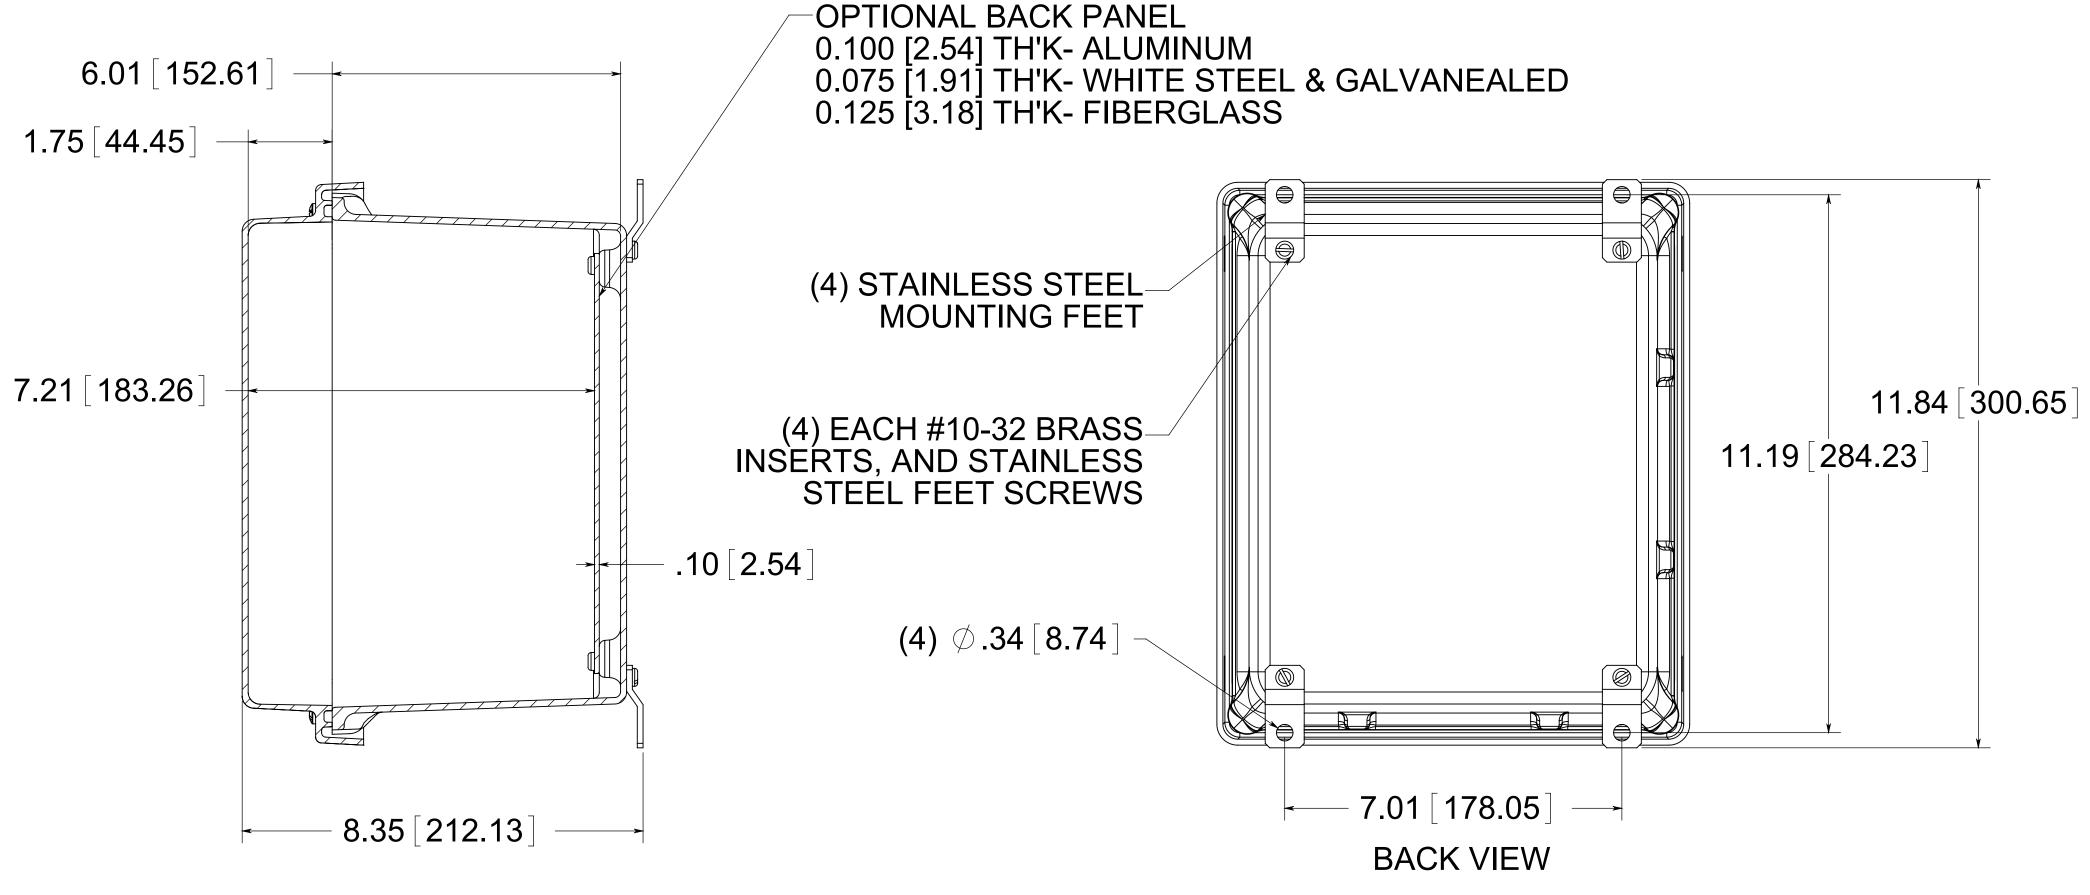

CLOSED CELL
NEOPRENE
GASKET

(4) EACH #10-32 BRASS
INSERTS AND PLATED

CAPTIVE COVER SCREWS

WITH RETAINING O-RING

WITH COVER REMOVED AND BACK PANEL SHOWN

.47 [11.97] 6.88 [174.63] 10.14 [257.56]

8.75 [222.25] 8.25 [209.55]

FRONT VIEW

MATERIAL:
BOX- COMPRESSION MOLDED FIBERGLASS REINFORCED POLYESTER
COVER- COMPRESSION MOLDED FIBERGLASS REINFORCED POLYESTER
WINDOWS- POLYCARBONATE

CARBON STEEL SCREWS