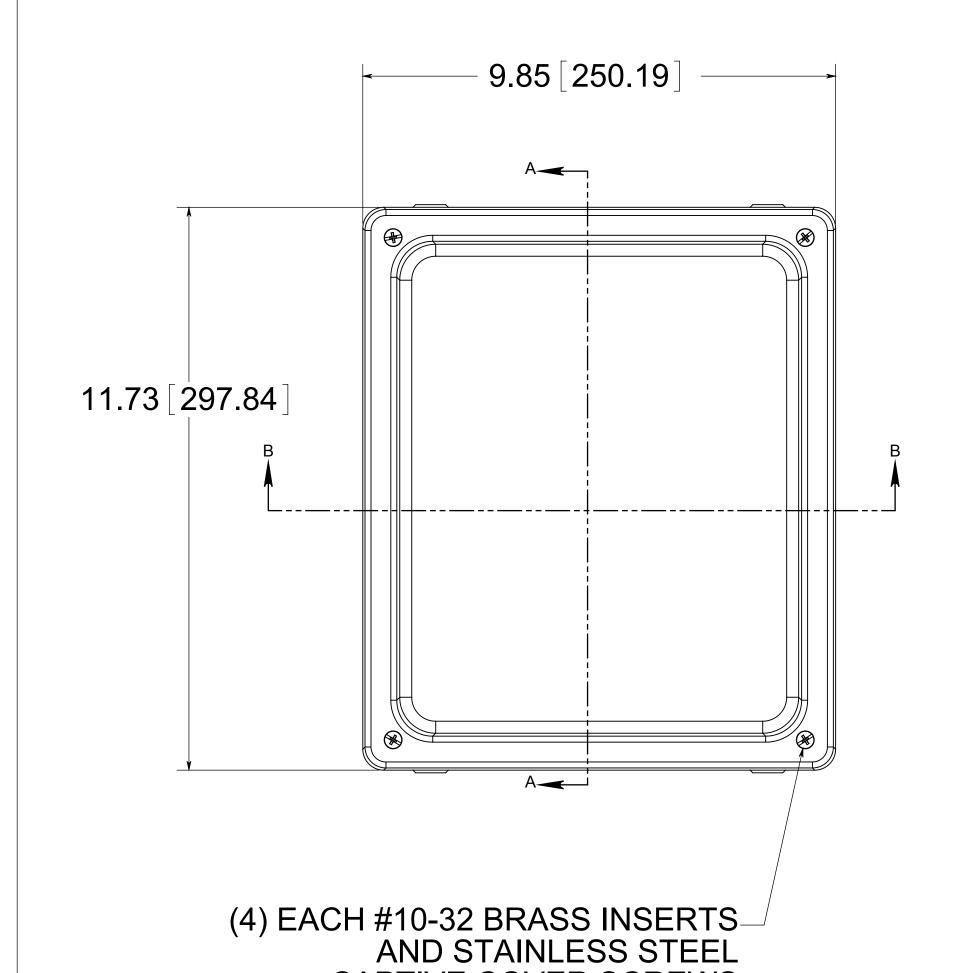

CLOSED CELL
NEOPRENE
GASKET

(4) EACH #10-32 BRASS
INSERTS AND PLATED

CAPTIVE COVER SCREWS

WITH RETAINING O-RING

WITH COVER REMOVED AND BACK PANEL SHOWN

.47 [11.97] 6.88 [174.63] 10.14 [257.56]

8.75 [222.25] 8.25 [209.55]

FRONT VIEW

MATERIAL:
BOX- COMPRESSION MOLDED FIBERGLASS REINFORCED POLYESTER
COVER- COMPRESSION MOLDED FIBERGLASS REINFORCED POLYESTER
WINDOWS- POLYCARBONATE

CARBON STEEL SCREWS