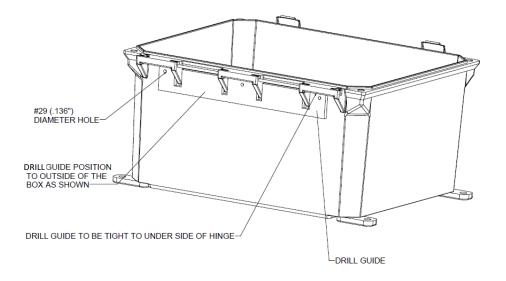

#### Step #2: Drilling holes for HFP mounting.

- 1. Position drill guide to the outside of the box as shown. Drill guide(s) will be used again in step #3.
- 2. Drill the #29 (.136") diameter holes.