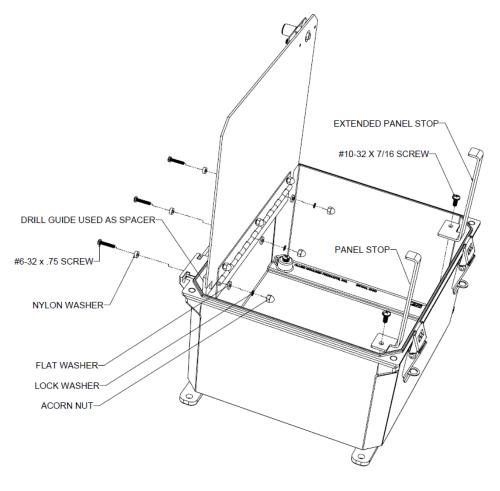

### Step #3: Attach HFP to enclosure along with panel stops.

- 1. Place nylon washer onto #6-32 x 3/4 screw and insert through the wall of box.
- 2. Place drill guide as a spacer between the box wall and the hinge.
- 3. Attach panel stops with (2) #10-32 x 7/16 screws. Panel stops should rest against the inside wall of the box.