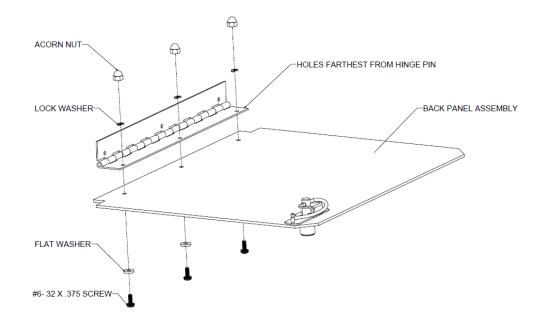

### Step #1: Attach hinge(s) to panel assembly as shown.

- 1. Position panel assembly with protective covering down.
- 2. Attach panel assembly to hinge (s) as shown in image below.