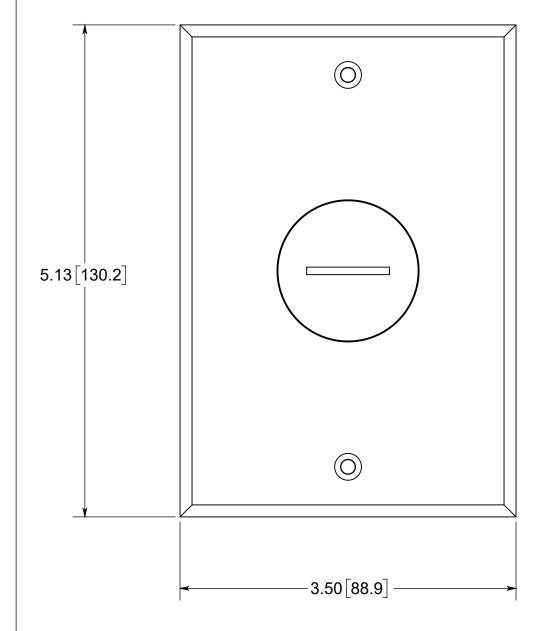

# **FLOOR BOX**

NOTES:
1.) COVER PLATE MATERIAL: BRASS, COVER PLATE MOUNTING SCREW MATERIAL: BRASS, GASKET MATERIALS: POLYURETHANE FOAM, O-RING MATERIAL: SILICONE
2.) WHEN USED WITH FB-5 FLOOR BOX IT IS UL LISTED, FLOOR BOX MEETS UL514C SCRUB WATER **EXCLUSION TEST** 

# R ALLIED MOULDED PRODUCTS BRYAN, OHIO

The Original Fiber Glass Outlet Box

FLOOR BOX REPLACEMENT COVER