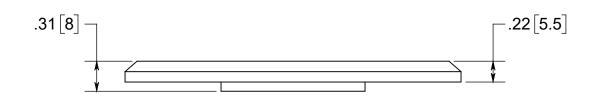

# **FLOOR BOX**

NOTES:
1.) COVER PLATE MATERIAL: BRASS, COVER PLATE MOUNTING SCREW MATERIAL: BRASS, GASKET MATERIALS: POLYURETHANE FOAM, O-RING MATERIAL: SILICONE
2.) WHEN USED WITH FB-5 FLOOR BOX IT IS UL LISTED, FLOOR BOX MEETS UL514C SCRUB WATER **EXCLUSION TEST** 

# R ALLIED MOULDED PRODUCTS BRYAN, OHIO

The Original Fiber Glass Outlet Box

FLOOR BOX REPLACEMENT COVER