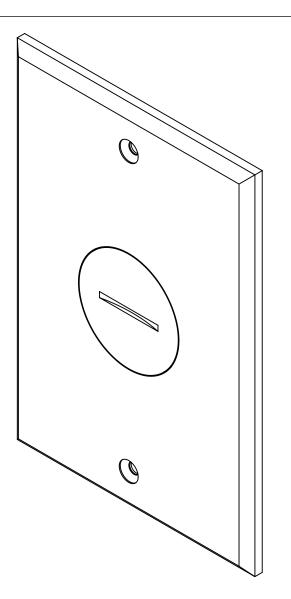

# **FLOOR BOX**

NOTES:
1.) COVER PLATE MATERIAL: BRASS, COVER PLATE MOUNTING SCREW MATERIAL: BRASS, GASKET MATERIALS: POLYURETHANE FOAM, O-RING MATERIAL: SILICONE
2.) WHEN USED WITH FB-5 FLOOR BOX IT IS UL LISTED, FLOOR BOX MEETS UL514C SCRUB WATER **EXCLUSION TEST** 

# R ALLIED MOULDED PRODUCTS BRYAN, OHIO

The Original Fiber Glass Outlet Box

FLOOR BOX REPLACEMENT COVER