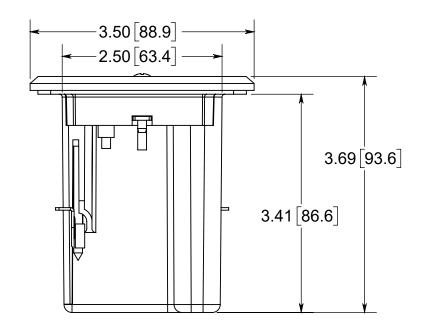

# **FLOOR BOX**

NOTES:

1.) BOX MATERIAL: POLYCARBONATE, COVER PLATE MATERIAL: NICKLE PLATED BRASS, COVER PLATE MOUNTING SCREW MATERIALS: NICKLE PLATED BRASS, DEVICE MOUNTING SCREW MATERIALS: ZINC PLATED STEEL, FLANGE MOUNTING SCREW MATERIALS: BLACK PHOSPHATE COATED STEEL WING MATERIAL: ZINC PLATED STEEL, GROUND PLATE MATERIAL: ZINC PLATED STEEL, GASKET MATERIALS: POLYTIRETHANIE FOAM POLYURETHANE FOAM 2.) UL LISTED, FLOOR BOX MEETS UL514C SCRUB WATER EXCLUSION TEST

## R ALLIED MOULDED PRODUCTS BRYAN, OHIO

The Original Fiber Glass Outlet Box

SINGLE GANG FLOOR BOX 24.5 CU. IN.