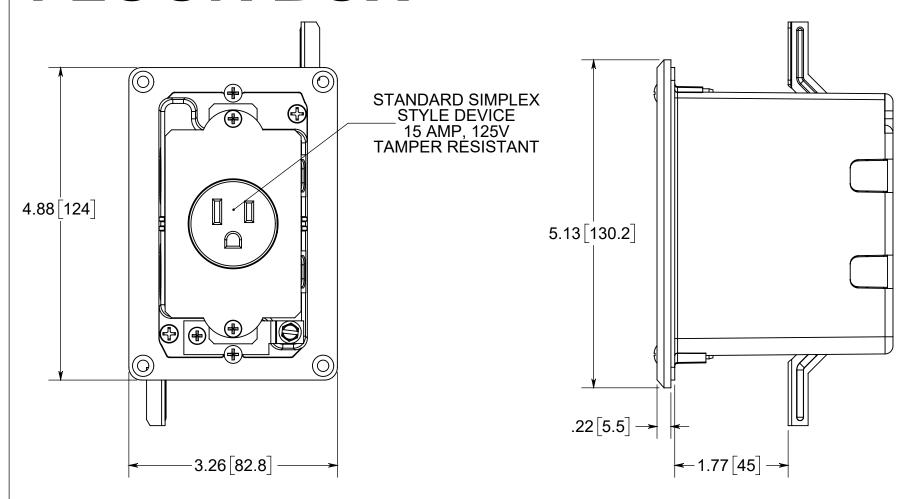

# **FLOOR BOX**

NOTES:

1.) BOX MATERIAL: POLYCARBONATE, COVER PLATE MATERIAL: NICKLE PLATED BRASS, COVER PLATE MOUNTING SCREW MATERIALS: NICKLE PLATED BRASS, DEVICE MOUNTING SCREW MATERIALS: ZINC PLATED STEEL, FLANGE MOUNTING SCREW MATERIALS: BLACK PHOSPHATE COATED STEEL WING MATERIAL: ZINC PLATED STEEL, GROUND PLATE MATERIAL: ZINC PLATED STEEL, GASKET MATERIALS: POLYTIRETHANIE FOAM POLYURETHANE FOAM 2.) UL LISTED, FLOOR BOX MEETS UL514C SCRUB WATER EXCLUSION TEST

## R ALLIED MOULDED PRODUCTS BRYAN, OHIO

The Original Fiber Glass Outlet Box

SINGLE GANG FLOOR BOX 24.5 CU. IN.