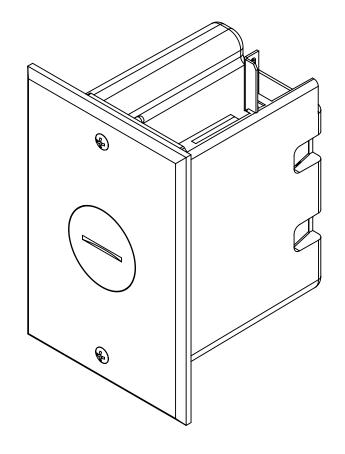

# **FLOOR BOX**

NOTES:

1.) BOX MATERIAL: POLYCARBONATE, COVER PLATE MATERIAL: NICKLE PLATED BRASS, COVER PLATE MOUNTING SCREW MATERIALS: NICKLE PLATED BRASS, DEVICE MOUNTING SCREW MATERIALS: ZINC PLATED STEEL, FLANGE MOUNTING SCREW MATERIALS: BLACK PHOSPHATE COATED STEEL WING MATERIAL: ZINC PLATED STEEL, GROUND PLATE MATERIAL: ZINC PLATED STEEL, GASKET MATERIALS: POLYTIRETHANIE FOAM POLYURETHANE FOAM 2.) UL LISTED, FLOOR BOX MEETS UL514C SCRUB WATER EXCLUSION TEST

## R ALLIED MOULDED PRODUCTS BRYAN, OHIO

The Original Fiber Glass Outlet Box

SINGLE GANG FLOOR BOX 24.5 CU. IN.