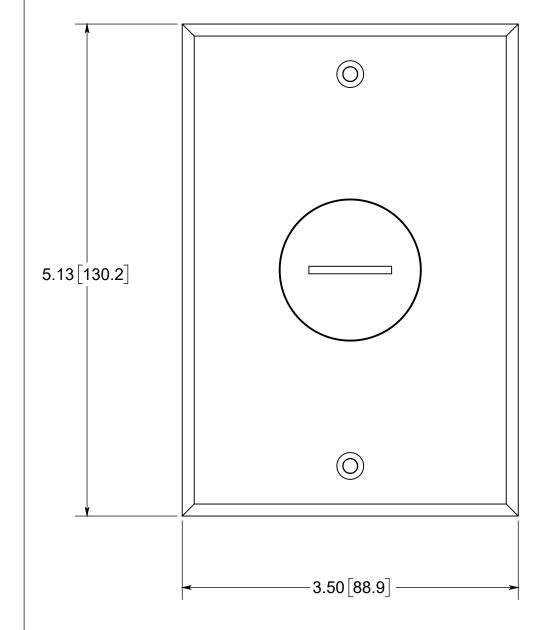

# **FLOOR BOX**

1.) COVER PLATE MATERIAL: NICKLE PLATED BRASS, COVER PLATE MOUNTING SCREW MATERIAL: BRASS, GASKET MATERIALS: POLYURETHANE FOAM, O-RING MATERIAL: SILICONE 2.) WHEN USED WITH FB-5N FLOOR BOX IT IS UL LISTED, FLOOR BOX MEETS UL514C SCRUB WATER **EXCLUSION TEST** 

# R ALLIED MOULDED PRODUCTS BRYAN, OHIO

The Original Fiber Glass Outlet Box

FLOOR BOX REPLACEMENT COVER