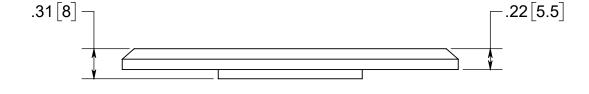

# **FLOOR BOX**

1.) COVER PLATE MATERIAL: NICKLE PLATED BRASS, COVER PLATE MOUNTING SCREW MATERIAL: BRASS, GASKET MATERIALS: POLYURETHANE FOAM, O-RING MATERIAL: SILICONE 2.) WHEN USED WITH FB-5N FLOOR BOX IT IS UL LISTED, FLOOR BOX MEETS UL514C SCRUB WATER **EXCLUSION TEST** 

# R ALLIED MOULDED PRODUCTS BRYAN, OHIO

The Original Fiber Glass Outlet Box

FLOOR BOX REPLACEMENT COVER