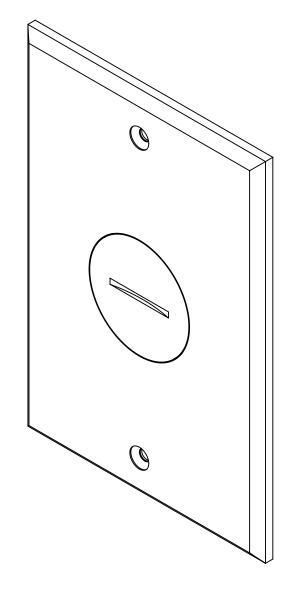

# **FLOOR BOX**

1.) COVER PLATE MATERIAL: NICKLE PLATED BRASS, COVER PLATE MOUNTING SCREW MATERIAL: BRASS, GASKET MATERIALS: POLYURETHANE FOAM, O-RING MATERIAL: SILICONE 2.) WHEN USED WITH FB-5N FLOOR BOX IT IS UL LISTED, FLOOR BOX MEETS UL514C SCRUB WATER **EXCLUSION TEST** 

# R ALLIED MOULDED PRODUCTS BRYAN, OHIO

The Original Fiber Glass Outlet Box

FLOOR BOX REPLACEMENT COVER