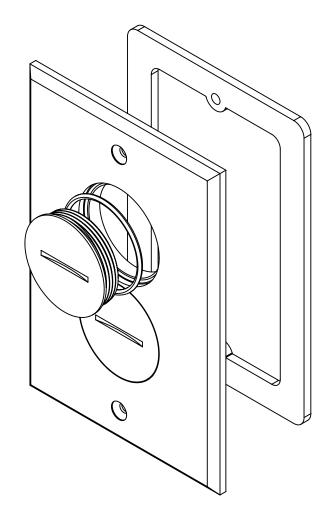

R ALLIED MOULDED PRODUCTS BRYAN, OHIO

The Original Fiber Glass Outlet Box

FLOOR BOX REPLACEMENT COVER

## FB-2DBCVR