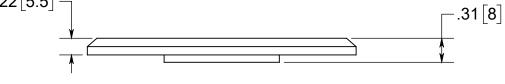

## ISSUE DATE: 06/23/2015

1.) COVER PLATE MATERIAL: DARK BRONZE PLATED BRASS, COVER PLATE MOUNTING SCREW MATERIAL: DARK BRONZE PLATED BRASS, GASKET MATERIALS: POLYURETHANE FOAM, O-RING MATERIAL: SILICONE 2.) WHEN USED WITH FB-5DB FLOOR BOX IT IS UL LISTED, FLOOR BOX MEETS UL514C SCRUB WATER EXCLUSION TEST EXCLUSION TEST