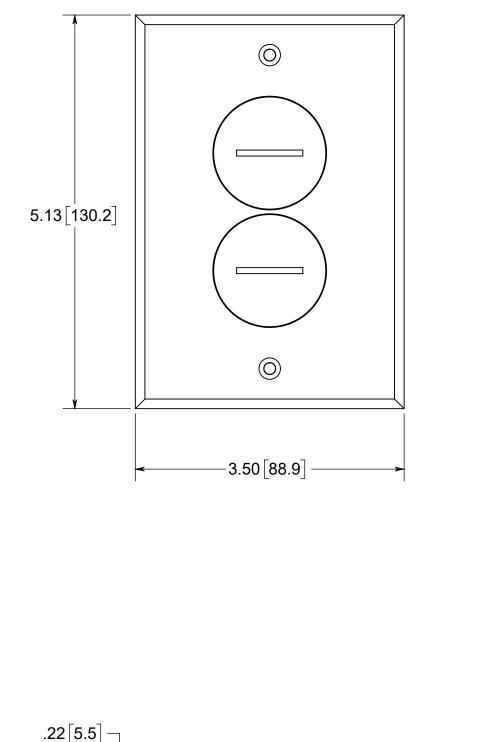

## ISSUE DATE: 06/23/2015

1.) COVER PLATE MATERIAL: DARK BRONZE PLATED BRASS, COVER PLATE MOUNTING SCREW MATERIAL: DARK BRONZE PLATED BRASS, GASKET MATERIALS: POLYURETHANE FOAM, O-RING MATERIAL: SILICONE 2.) WHEN USED WITH FB-5DB FLOOR BOX IT IS UL LISTED, FLOOR BOX MEETS UL514C SCRUB WATER EXCLUSION TEST EXCLUSION TEST

## FB-2DBCVR