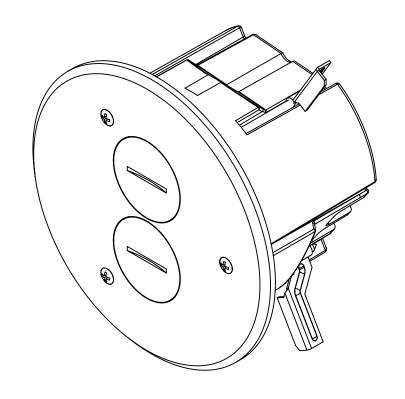

## **FLOOR BOX**

NOTES:
1.) BOX MATERIAL: POLYCARBONATE, COVER PLATE MATERIAL: BRASS, COVER PLATE MOUNTING SCREW MATERIAL: BRASS, DEVICE SCREW MATERIALS: ZINC PLATED STEEL, FLANGE MOUNTING SCREW MATERIAL: BLACK PHOSPHATE COATED STEEL WING MATERIAL: ZINC PLATED STEEL, GROUND PLATE MATERIAL: ZINC PLATED STEEL, GASKET MATERIALS: POLYURETHANE FOAM, O-RING MATERIAL: 2.) UL LISTED, FLOOR BOX MEETS UL514C SCRUB WATER EXCLUSION TEST

## R ALLIED MOULDED PRODUCTS BRYAN, OHIO

The Original Fiber Glass Outlet Box

Part No.

ROUND FLIP LID FLOOR BOX

FB-3