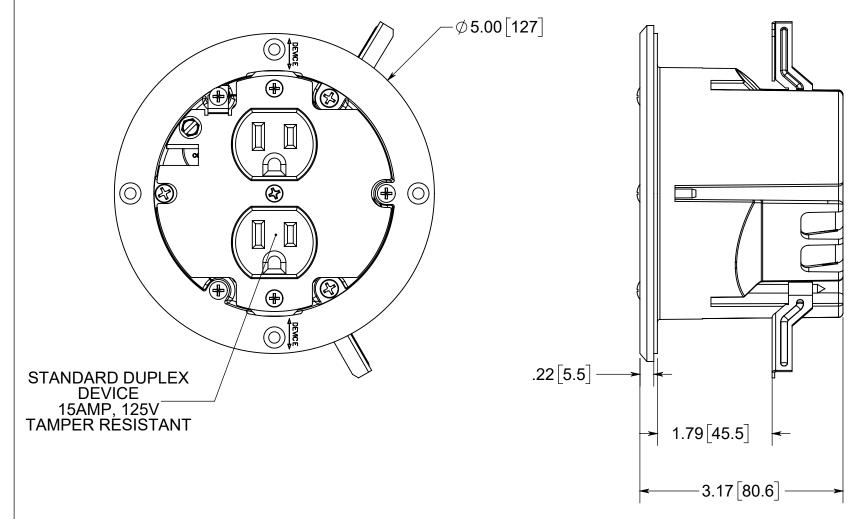

## **FLOOR BOX**

NOTES:
1.) BOX MATERIAL: POLYCARBONATE, COVER PLATE MATERIAL: BRASS, COVER PLATE MOUNTING SCREW MATERIAL: BRASS, DEVICE SCREW MATERIALS: ZINC PLATED STEEL, FLANGE MOUNTING SCREW MATERIAL: BLACK PHOSPHATE COATED STEEL WING MATERIAL: ZINC PLATED STEEL, GROUND PLATE MATERIAL: ZINC PLATED STEEL, GASKET MATERIALS: POLYURETHANE FOAM, O-RING MATERIAL: 2.) UL LISTED, FLOOR BOX MEETS UL514C SCRUB WATER EXCLUSION TEST

## R ALLIED MOULDED PRODUCTS BRYAN, OHIO

The Original Fiber Glass Outlet Box

Part No.

ROUND FLIP LID FLOOR BOX

FB-3