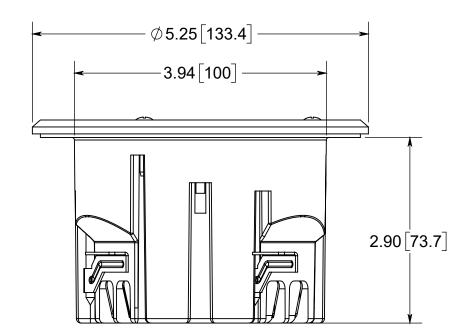

## **FLOOR BOX**

NOTES:
1.) BOX MATERIAL: POLYCARBONATE, COVER PLATE MATERIAL: BRASS, COVER PLATE MOUNTING SCREW MATERIAL: BRASS, DEVICE SCREW MATERIALS: ZINC PLATED STEEL, FLANGE MOUNTING SCREW MATERIAL: BLACK PHOSPHATE COATED STEEL WING MATERIAL: ZINC PLATED STEEL, GROUND PLATE MATERIAL: ZINC PLATED STEEL, GASKET MATERIALS: POLYURETHANE FOAM, O-RING MATERIAL: 2.) UL LISTED, FLOOR BOX MEETS UL514C SCRUB WATER EXCLUSION TEST

## R ALLIED MOULDED PRODUCTS BRYAN, OHIO

The Original Fiber Glass Outlet Box

Part No.

ROUND FLIP LID FLOOR BOX

FB-3