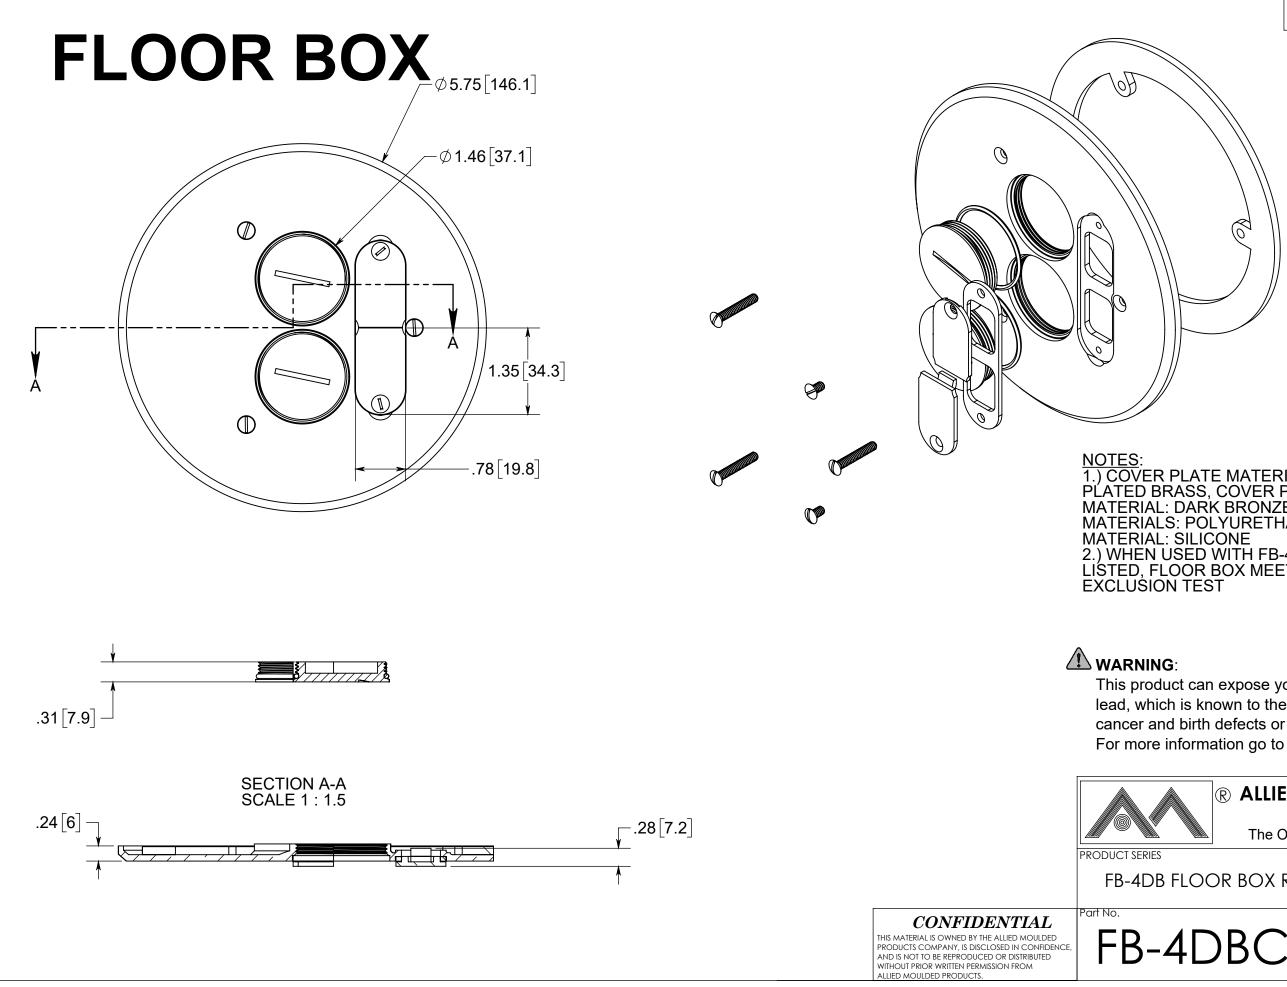

## ISSUE DATE: 04/10/2015

NOTES: 1.) COVER PLATE MATERIAL: DARK BRONZE PLATED BRASS, COVER PLATE MOUNTING SCREW MATERIAL: DARK BRONZE PLATED BRASS, GASKET MATERIALS: POLYURETHANE FOAM, O-RING MATERIAL: SILICONE 2.) WHEN USED WITH FB-4DB FLOOR BOX IT IS UL LISTED, FLOOR BOX MEETS UL514C SCRUB WATER EXCLUSION TEST

## R ALLIED MOULDED PRODUCTS BRYAN, OHIO

The Original Fiber Glass Outlet Box

FB-4DB FLOOR BOX REPLACEMENT COVER

## FB-4DBCVR