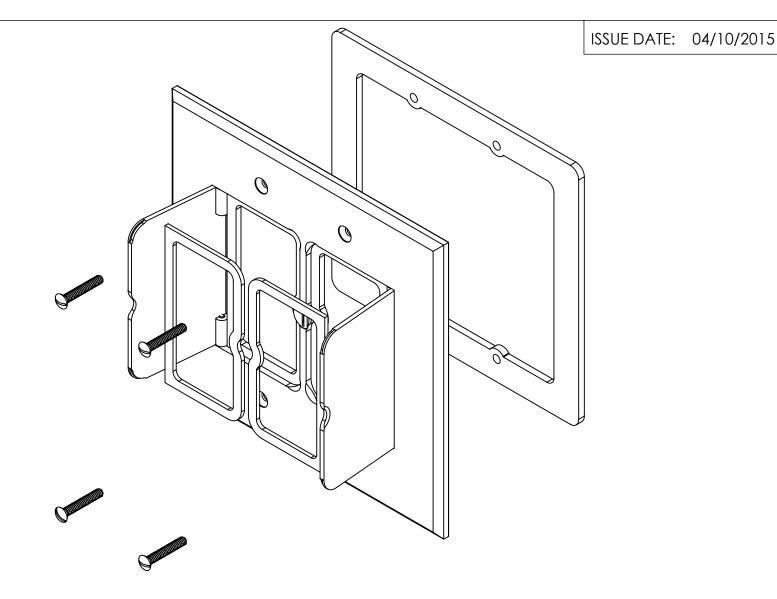

## R ALLIED MOULDED PRODUCTS BRYAN, OHIO

The Original Fiber Glass Outlet Box

PRODUCT SERIES

FB-5 FLOOR BOX REPLACEMENT COVER

Part No

FB-5CVR