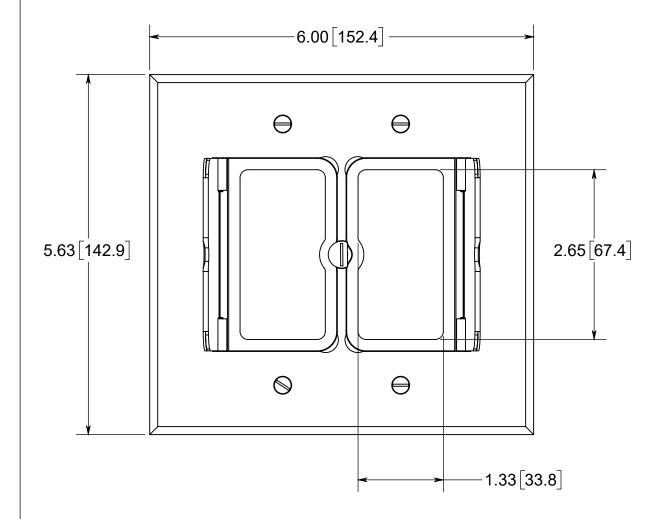

## R ALLIED MOULDED PRODUCTS BRYAN, OHIO

The Original Fiber Glass Outlet Box

PRODUCT SERIES

FB-5 FLOOR BOX REPLACEMENT COVER

Part No

FB-5CVR