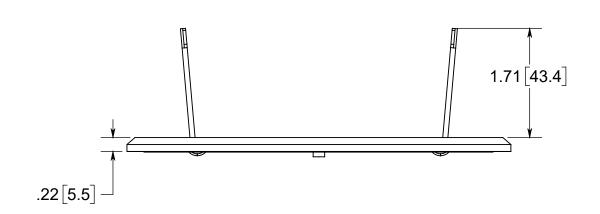

## R ALLIED MOULDED PRODUCTS BRYAN, OHIO

The Original Fiber Glass Outlet Box

PRODUCT SERIES

FB-5 FLOOR BOX REPLACEMENT COVER

Part No

FB-5CVR