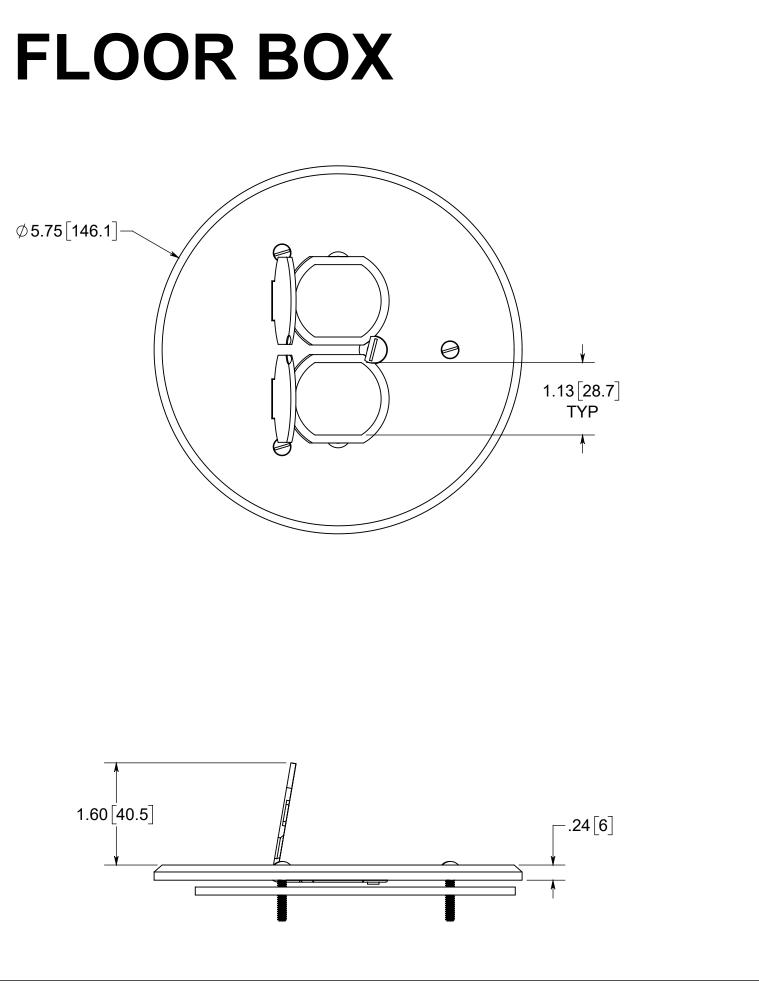

NOTES: 1.) COVER PLATE MATERIAL: BRASS, COVER PLATE MOUNTING SCREW MATERIAL: BRASS, GASKET MATERIALS: POLYURETHANE FOAM, O-RING MATERIAL: SILICONE 2.) WHEN USED WITH FB-4 FLOOR BOX IT IS UL LISTED, FLOOR BOX MEETS UL514C SCRUB WATER EXCLUSION TEST