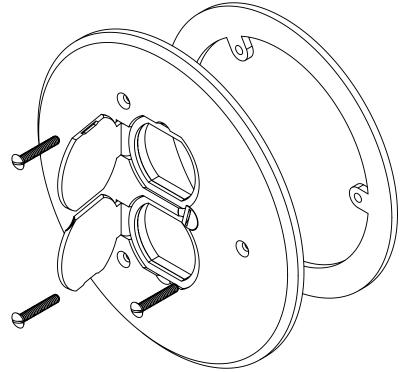

NOTES: 1.) COVER PLATE MATERIAL: BRASS, COVER PLATE MOUNTING SCREW MATERIAL: BRASS, GASKET MATERIALS: POLYURETHANE FOAM, O-RING MATERIAL: SILICONE 2.) WHEN USED WITH FB-4 FLOOR BOX IT IS UL LISTED, FLOOR BOX MEETS UL514C SCRUB WATER EXCLUSION TEST