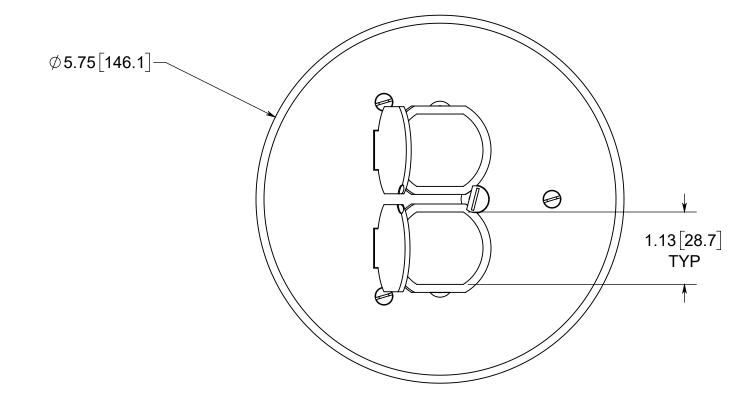

# FLOOR BOX

NOTES:

1.) COVER PLATE MATERIAL: NICKLE PLATED BRASS, COVER PLATE MOUNTING SCREW MATERIAL: NICKLE PLATED BRASS, GASKET MATERIALS: POLYURETHANE FOAM, O-RING MATERIAL: SILICONE

2.) WHEN USED WITH FB-4N FLOOR BOX IT IS UL LISTED, FLOOR BOX MEETS UL514C SCRUB WATER EXCLUSION TEST

# R ALLIED MOULDED PRODUCTS BRYAN, OHIO

The Original Fiber Glass Outlet Box

PRODUCT SERIES

ROUND FLOOR BOX REPLACEMENT COVER