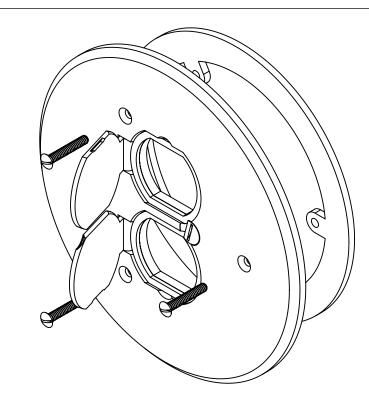

# FLOOR BOX

NOTES:

1.) COVER PLATE MATERIAL: NICKLE PLATED BRASS, COVER PLATE MOUNTING SCREW MATERIAL: NICKLE PLATED BRASS, GASKET MATERIALS: POLYURETHANE FOAM, O-RING MATERIAL: SILICONE

2.) WHEN USED WITH FB-4N FLOOR BOX IT IS UL LISTED, FLOOR BOX MEETS UL514C SCRUB WATER EXCLUSION TEST

# R ALLIED MOULDED PRODUCTS BRYAN, OHIO

The Original Fiber Glass Outlet Box

PRODUCT SERIES

ROUND FLOOR BOX REPLACEMENT COVER