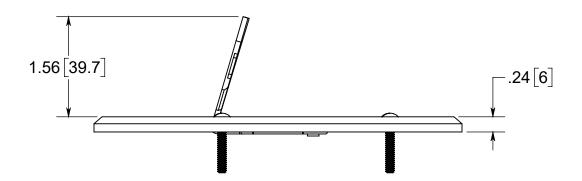

# FLOOR BOX

NOTES:

1.) COVER PLATE MATERIAL: NICKLE PLATED BRASS, COVER PLATE MOUNTING SCREW MATERIAL: NICKLE PLATED BRASS, GASKET MATERIALS: POLYURETHANE FOAM, O-RING MATERIAL: SILICONE

2.) WHEN USED WITH FB-4N FLOOR BOX IT IS UL LISTED, FLOOR BOX MEETS UL514C SCRUB WATER EXCLUSION TEST

# R ALLIED MOULDED PRODUCTS BRYAN, OHIO

The Original Fiber Glass Outlet Box

PRODUCT SERIES

ROUND FLOOR BOX REPLACEMENT COVER