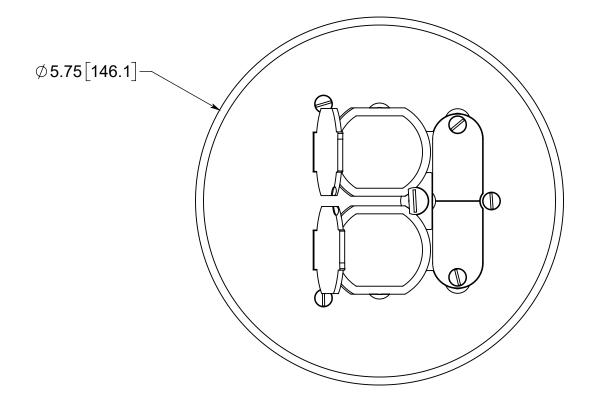

# FLOOR BOX

1.) COVER PLATE MATERIAL: NICKLE PLATED BRASS, COVER PLATE MOUNTING SCREW MATERIAL: NICKLE PLATED BRASS, GASKET MATERIALS: POLYURETHANE FOAM, O-RING MATERIAL: SILICONE

2.) WHEN USED WITH FB-4N FLOOR BOX IT IS UL LISTED, FLOOR BOX MEETS UL514C SCRUB WATER **EXCLUSION TEST** 

## R ALLIED MOULDED PRODUCTS BRYAN, OHIO

The Original Fiber Glass Outlet Box

PRODUCT SERIES

ROUND FLOOR BOX REPLACEMENT COVER