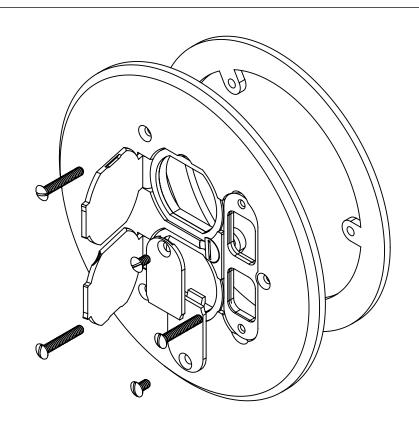

# FLOOR BOX

1.) COVER PLATE MATERIAL: NICKLE PLATED BRASS, COVER PLATE MOUNTING SCREW MATERIAL: NICKLE PLATED BRASS, GASKET MATERIALS: POLYURETHANE FOAM, O-RING MATERIAL: SILICONE

2.) WHEN USED WITH FB-4N FLOOR BOX IT IS UL LISTED, FLOOR BOX MEETS UL514C SCRUB WATER **EXCLUSION TEST** 

## R ALLIED MOULDED PRODUCTS BRYAN, OHIO

The Original Fiber Glass Outlet Box

PRODUCT SERIES

ROUND FLOOR BOX REPLACEMENT COVER