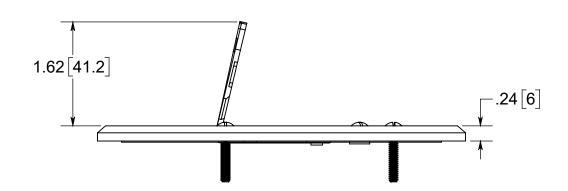

# FLOOR BOX

1.) COVER PLATE MATERIAL: NICKLE PLATED BRASS, COVER PLATE MOUNTING SCREW MATERIAL: NICKLE PLATED BRASS, GASKET MATERIALS: POLYURETHANE FOAM, O-RING MATERIAL: SILICONE

2.) WHEN USED WITH FB-4N FLOOR BOX IT IS UL LISTED, FLOOR BOX MEETS UL514C SCRUB WATER **EXCLUSION TEST** 

## R ALLIED MOULDED PRODUCTS BRYAN, OHIO

The Original Fiber Glass Outlet Box

PRODUCT SERIES

ROUND FLOOR BOX REPLACEMENT COVER