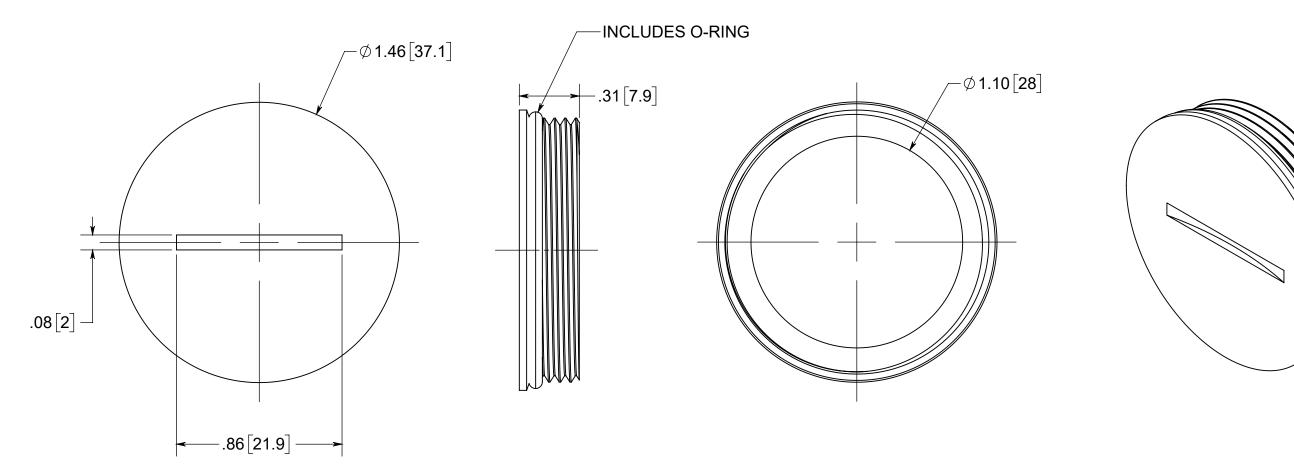

# FLOOR BOX

NOTES:
1.) SCREW DOWN PLUG MATERIAL: BRASS, O-RING MATERIAL: SILICONE
2.) WHEN USED WITH FB-1, FB-2, FB-3, FB-4 FLOOR BOXES IT IS UL LISTED, FLOOR BOX MEETS UL514C SCRUB WATER EXCLUSION TEST

### R ALLIED MOULDED PRODUCTS BRYAN, OHIO

The Original Fiber Glass Outlet Box

FLOOR BOX BRASS SCREW DOWN PLUG REPLACEMENT

THIS MATERIAL IS OWNED BY THE ALLIED MOULDED

FB-BRPLG