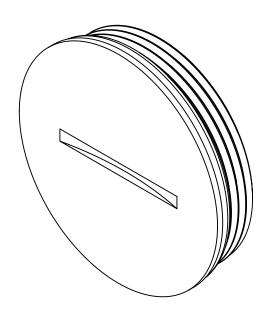

## R ALLIED MOULDED PRODUCTS BRYAN, OHIO

The Original Fiber Glass Outlet Box

FLOOR BOX DARK BRONZE SCREW DOWN PLUG REPLACEMENT

FB-DBPLG

# 1.) SCREW DOWN PLUG MATERIAL: DARK BRONZE PLATED BRASS, O-RING MATERIAL: SILICONE 2.) WHEN USED WITH FB-1, FB-2, FB-3, FB-4 FLOOR BOXES IT IS UL LISTED, FLOOR BOX MEETS UL514C SCRUB WATER EXCLUSION TEST