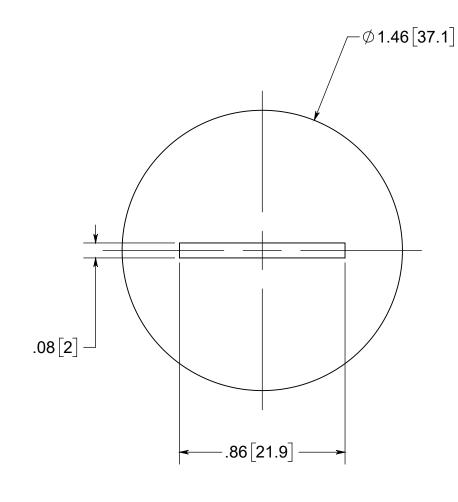

# 1.) SCREW DOWN PLUG MATERIAL: DARK BRONZE PLATED BRASS, O-RING MATERIAL: SILICONE 2.) WHEN USED WITH FB-1, FB-2, FB-3, FB-4 FLOOR BOXES IT IS UL LISTED, FLOOR BOX MEETS UL514C SCRUB WATER EXCLUSION TEST