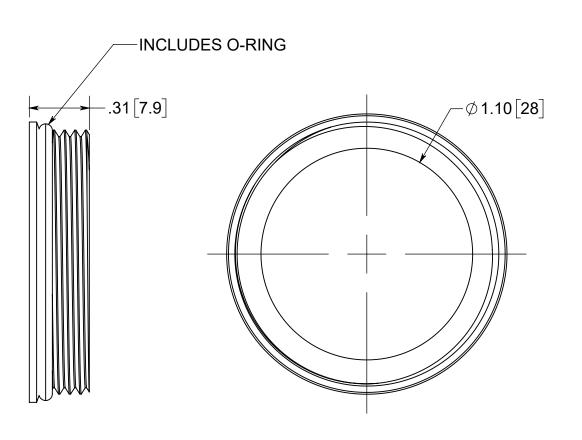

# 1.) SCREW DOWN PLUG MATERIAL: DARK BRONZE PLATED BRASS, O-RING MATERIAL: SILICONE 2.) WHEN USED WITH FB-1, FB-2, FB-3, FB-4 FLOOR BOXES IT IS UL LISTED, FLOOR BOX MEETS UL514C SCRUB WATER EXCLUSION TEST