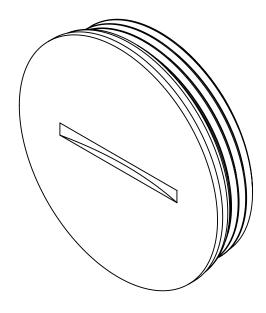

### R ALLIED MOULDED PRODUCTS BRYAN, OHIO

The Original Fiber Glass Outlet Box

FLOOR BOX NICKLE SCREW DOWN PLUG REPLACEMENT

FB-NPLG