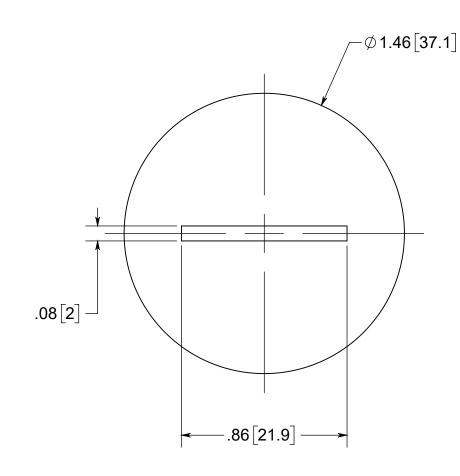

# NOTES: 1.) SCREW DOWN PLUG MATERIAL: NICKLE PLATED BRASS, O-RING MATERIAL: SILICONE 2.) WHEN USED WITH FB-1, FB-2, FB-3, FB-4 FLOOR BOXES IT IS UL LISTED, FLOOR BOX MEETS UL514C SCRUB WATER EXCLUSION TEST