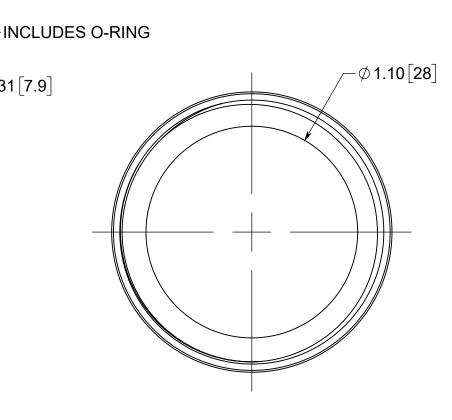

# NOTES: 1.) SCREW DOWN PLUG MATERIAL: NICKLE PLATED BRASS, O-RING MATERIAL: SILICONE 2.) WHEN USED WITH FB-1, FB-2, FB-3, FB-4 FLOOR BOXES IT IS UL LISTED, FLOOR BOX MEETS UL514C SCRUB WATER EXCLUSION TEST