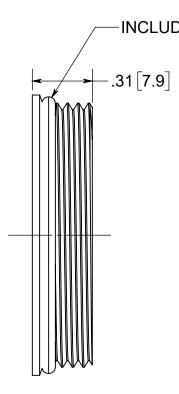

# NOTES: 1.) SCREW DOWN PLUG MATERIAL: NICKLE PLATED BRASS, O-RING MATERIAL: SILICONE 2.) WHEN USED WITH FB-1, FB-2, FB-3, FB-4 FLOOR BOXES IT IS UL LISTED, FLOOR BOX MEETS UL514C SCRUB WATER EXCLUSION TEST