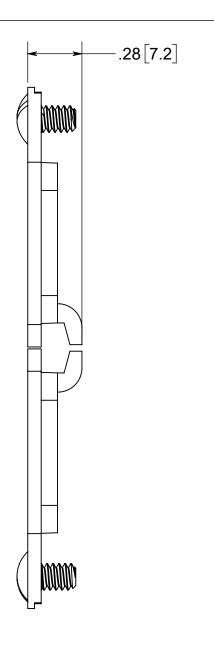

## R ALLIED MOULDED PRODUCTS BRYAN, OHIO

The Original Fiber Glass Outlet Box

FB-4N LOW VOLTAGE PLUG REPLACEMENT