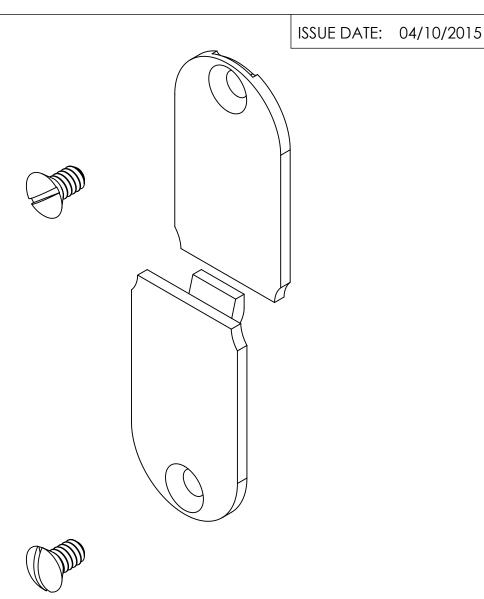

NOTES:
1.) COVER PLATE MATERIAL: NICKLE PLATED
BRASS, COVER PLATE MOUNTING SCREW
MATERIAL: NICKLE PLATED BRASS
2.) WHEN USED WITH FB-4N FLOOR BOX IT IS UL
LISTED, FLOOR BOX MEETS UL514C SCRUB WATER

**EXCLUSION TEST** 

## R ALLIED MOULDED PRODUCTS BRYAN, OHIO

The Original Fiber Glass Outlet Box

FB-4N LOW VOLTAGE PLUG REPLACEMENT