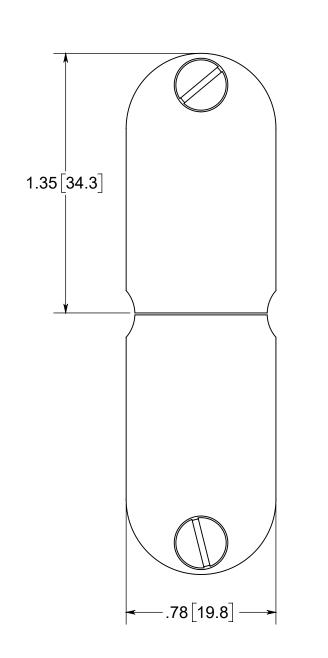

## R ALLIED MOULDED PRODUCTS BRYAN, OHIO

The Original Fiber Glass Outlet Box

FB-4N LOW VOLTAGE PLUG REPLACEMENT