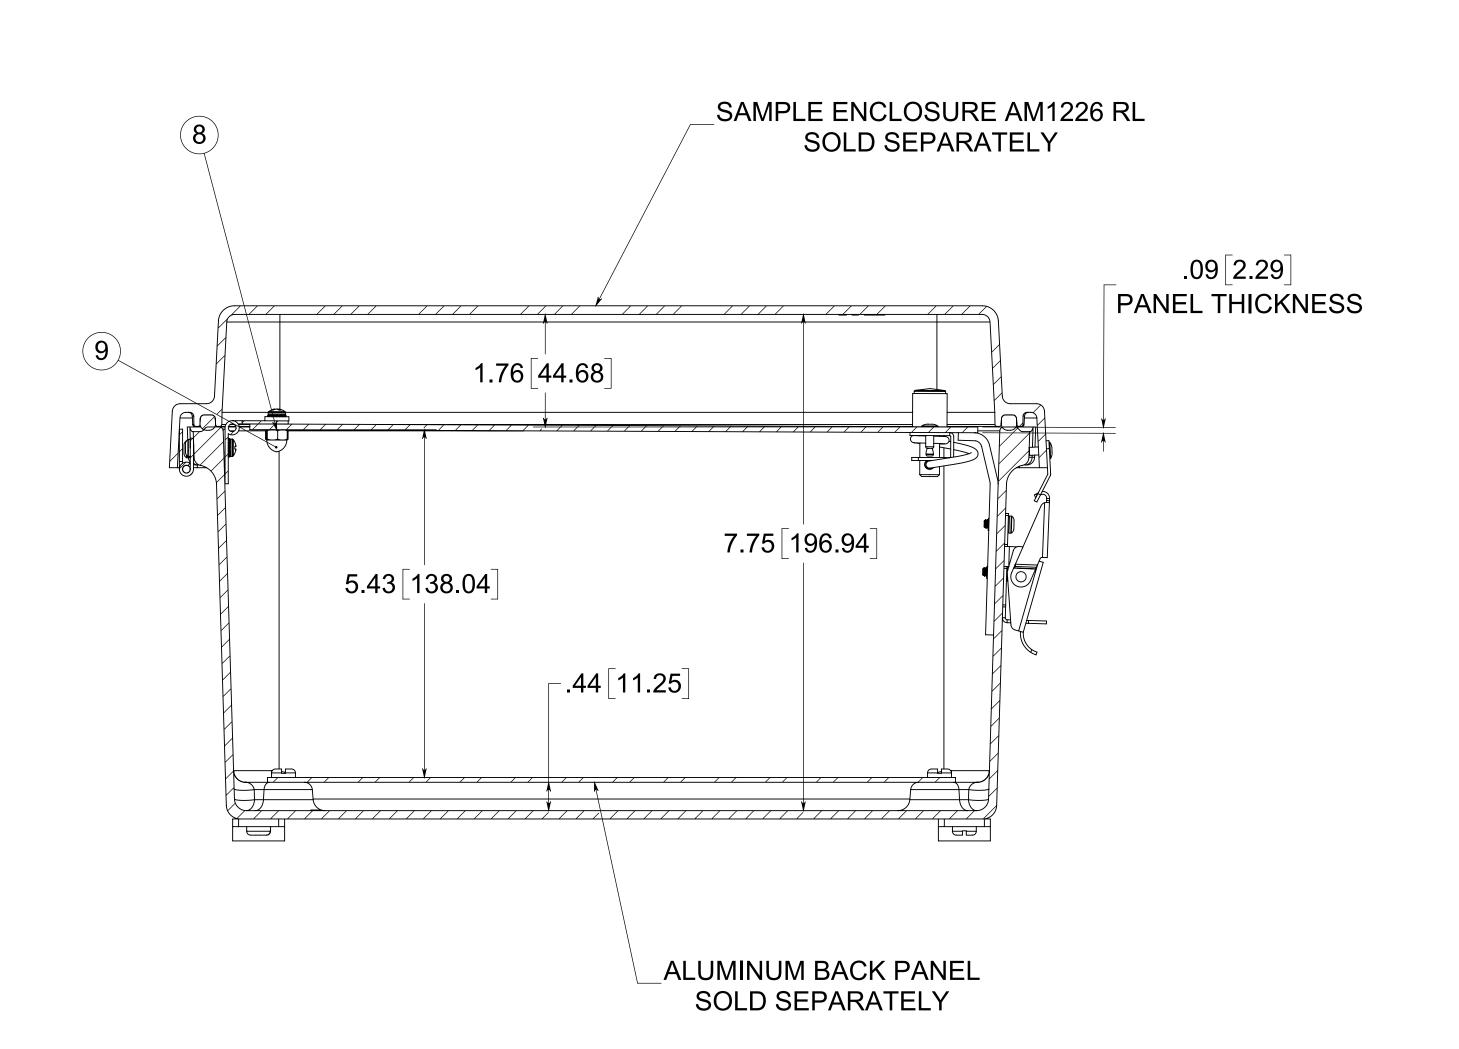

## NOTES:

1. NOT ALL PARTS OF THE HFP ASSEMBLY KIT ARE SHOWN.
ONLY THE PARTS USED IN THE FLUSH INSTALLATION OF THE
PANEL. FOLLOW INSTALLATION INSTRUCTIONS INCLUDED IN
THE KIT FOR THE OPTIONAL PANEL MOUNTING
2. DUAL NUT NOT INCLUDED IN HFP ASSEMBLY PACKAGE