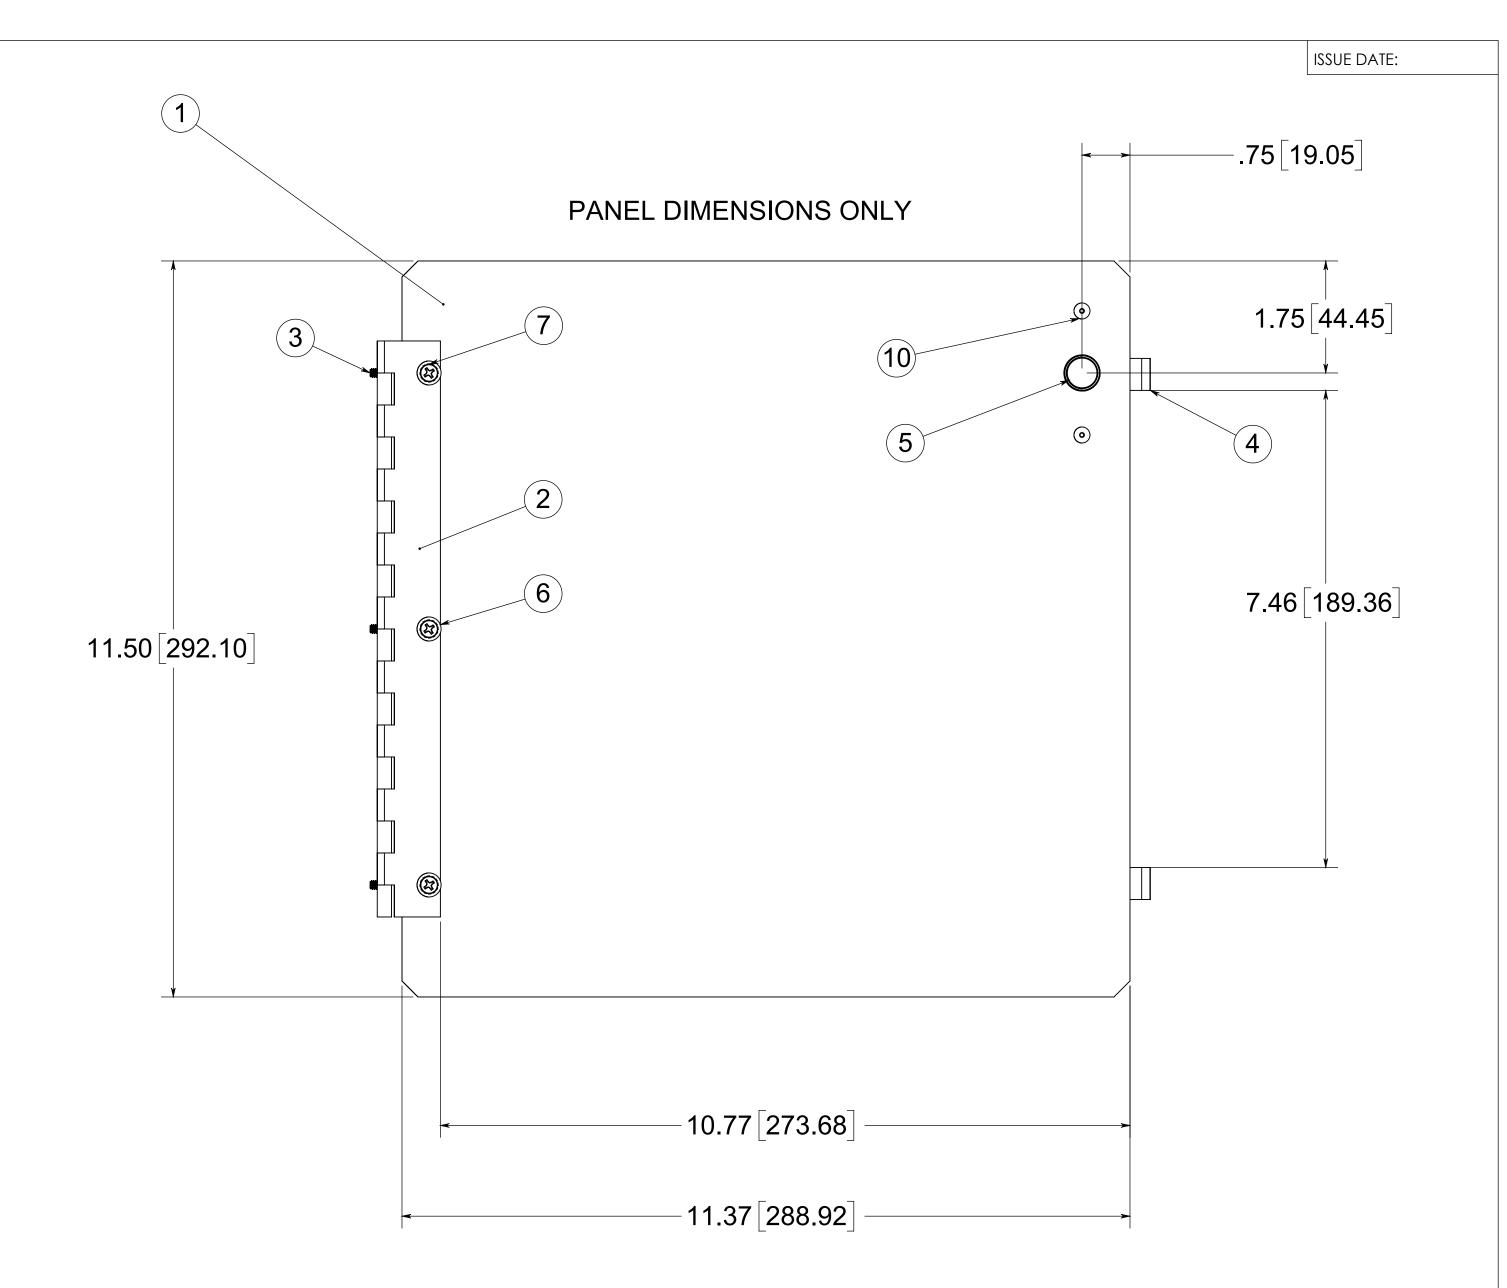

| ITEM NO. | PART NUMBER   | DESCRIPTION                           | Default/QTY. |
|----------|---------------|---------------------------------------|--------------|
| 1        | 70-HFP122PC-1 | SWING PANEL, 12X12, ALUMINUM          | 1            |
| 2        | 70-60805      | PANEL HINGE-9"                        | 1            |
| 3        | 70-632316     | PAN HEAD EXTERNAL SEMS SCREW          | 3            |
| 4        | 70-60859      | PANEL STOP                            | 2            |
| 5        | 70-60861      | SPRING LATCH                          | 1            |
| 6        | 70-60431      | #6 TYPE A PLAIN WASHER                | 3            |
| 7        | 70-63238      | PAN HEAD EXTERNAL SEMS SCREW          | 3            |
| 8        | 70-60426      | #6 REGULAR HELICAL SPRING LOCK WASHER | 3            |
| 9        | 70-60425      | ACORN CAP NUT EXTRA SHORT             | 3            |
| 10       | 70-60511316   | 1/8" BREAK MANDREL BLIND RIVET        | 2            |

## NOTES:

1. NOT ALL PARTS OF THE HFP ASSEMBLY KIT ARE SHOWN.
ONLY THE PARTS USED IN THE FLUSH INSTALLATION OF THE
PANEL. FOLLOW INSTALLATION INSTRUCTIONS INCLUDED IN
THE KIT FOR THE OPTIONAL PANEL MOUNTING
2. DUAL NUT NOT INCLUDED IN HFP ASSEMBLY PACKAGE