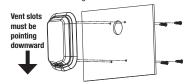

## NEMA 4X VENTILATION KIT

Installation Instructions for 4X Ventilation Kit
AMVENT4XLG

- 1. Punch out the template holes.
- Place templates on a flat smooth surface.
   Align templates so the top of the templates are facing the top of the enclosure and mark hole locations as shown.
- Remove template and drill or cut 4 mounting holes, 3/16 OR (.188 DIA) and vent opening (1 in. DIA) accordingly.
- 4. Mount 4X vent with supplied mounting hardware on exterior of enclosure, making sure the vent slots are pointing downward. Hardware applicable to mounting surface thickness of .059" - .250". Hardware torque specification 12–15 in-lbs.
- Venting per enclosure: Recommended 2 vents on opposite sides; one high, one low. Consider specifics per application.
- 6. Hardware included:
  - 70-81812316 quantity 8. 8-18 x ½" long hi-low screws.

## NEMA 4X VENTILATION KIT

Installation Instructions for 4X Ventilation Kit AMVENT4XLG

- 1. Punch out the template holes.
- Place templates on a flat smooth surface.
   Align templates so the top of the templates are facing the top of the enclosure and mark hole locations as shown.
- 3. Remove template and drill or cut 4 mounting holes, 3/16 OR (.188 DIA) and vent opening (1 in. DIA) accordingly.
- 4. Mount 4X vent with supplied mounting hardware on exterior of enclosure, making sure the vent slots are pointing downward. Hardware applicable to mounting surface thickness of .059" - .250". Hardware torque specification 12–15 in-lbs.
- Venting per enclosure: Recommended 2 vents on opposite sides; one high, one low. Consider specifics per application.
- 6. Hardware included:
  - 70-81812316 quantity 8.
     8-18 x ½" long hi-low screws.