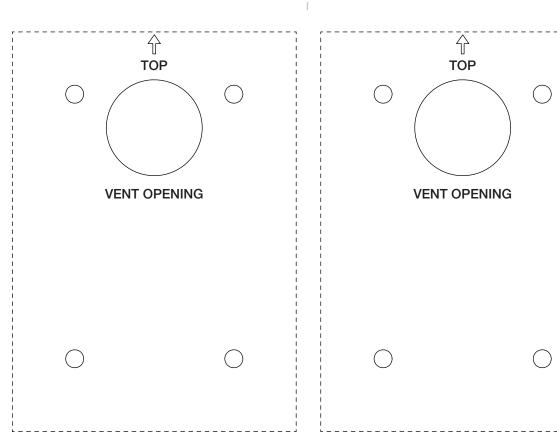

## NEMA 4X VENTILATION KIT

Installation Instructions for 4X Ventilation Kit
AMVENT4XLG

- 1. Punch out the template holes.
- Place templates on a flat smooth surface.
   Align templates so the top of the templates are facing the top of the enclosure and mark hole locations as shown.
- Remove template and drill or cut 4 mounting holes, 3/16 OR (.188 DIA) and vent opening (1 in. DIA) accordingly.
- 4. Mount 4X vent with supplied mounting hardware on exterior of enclosure, making sure the vent slots are pointing downward. Hardware applicable to mounting surface thickness of .059" - .250". Hardware torque specification 12–15 in-lbs.
- Venting per enclosure: Recommended 2 vents on opposite sides; one high, one low. Consider specifics per application.
- 6. Hardware included:
  - 70-81812316 quantity 8. 8-18 x ½" long hi-low screws.

## NEMA 4X VENTILATION KIT

Installation Instructions for 4X Ventilation Kit AMVENT4XLG

- 1. Punch out the template holes.
- Place templates on a flat smooth surface.
   Align templates so the top of the templates are facing the top of the enclosure and mark hole locations as shown.
- 3. Remove template and drill or cut 4 mounting holes, 3/16 OR (.188 DIA) and vent opening (1 in. DIA) accordingly.
- 4. Mount 4X vent with supplied mounting hardware on exterior of enclosure, making sure the vent slots are pointing downward. Hardware applicable to mounting surface thickness of .059" - .250". Hardware torque specification 12–15 in-lbs.
- Venting per enclosure: Recommended 2 vents on opposite sides; one high, one low. Consider specifics per application.
- 6. Hardware included:
  - 70-81812316 quantity 8.
     8-18 x ½" long hi-low screws.