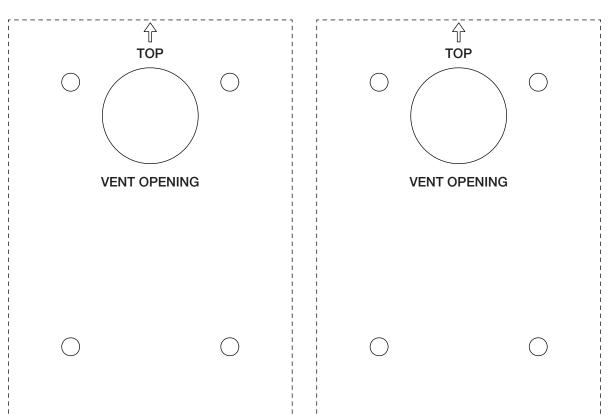

## NEMA 4X VENTILATION KIT

Installation Instructions for 4X Ventilation Kit
AMVENT4XLG

- 1. Punch out the template holes.
- Place templates on a flat smooth surface.
   Align templates so the top of the templates are facing the top of the enclosure and mark hole locations as shown.
- Remove template and drill or cut 4 mounting holes, 3/16 OR (.188 DIA) and vent opening (1 in. DIA) accordingly.
- 4. Mount 4X vent with supplied mounting hardware on exterior of enclosure, making sure the vent slots are pointing downward. Hardware applicable to mounting surface thickness of .059" - .250". Hardware torque specification 12–15 in-lbs.
- Venting per enclosure: Recommended 2 vents on opposite sides; one high, one low. Consider specifics per application.
- 6. Hardware included:
  - 70-81812316 quantity 8. 8-18 x ½" long hi-low screws.

## NEMA 4X VENTILATION KIT

Installation Instructions for 4X Ventilation Kit AMVENT4XLG

- 1. Punch out the template holes.
- Place templates on a flat smooth surface.
   Align templates so the top of the templates are facing the top of the enclosure and mark hole locations as shown.
- 3. Remove template and drill or cut 4 mounting holes, 3/16 OR (.188 DIA) and vent opening (1 in. DIA) accordingly.
- 4. Mount 4X vent with supplied mounting hardware on exterior of enclosure, making sure the vent slots are pointing downward. Hardware applicable to mounting surface thickness of .059" - .250". Hardware torque specification 12–15 in-lbs.
- Venting per enclosure: Recommended 2 vents on opposite sides; one high, one low. Consider specifics per application.
- 6. Hardware included:
  - 70-81812316 quantity 8.
     8-18 x ½" long hi-low screws.