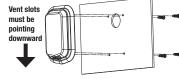

## NEMA 4X VENTILATION KIT

Installation Instructions for 4X Ventilation Kit
AMVENT4XLG

- 1. Punch out the template holes.
- Place templates on a flat smooth surface.
   Align templates so the top of the templates are facing the top of the enclosure and mark hole locations as shown.
- Remove template and drill or cut 4 mounting holes, 3/16 OR (.188 DIA) and vent opening (1 in. DIA) accordingly.
- 4. Mount 4X vent with supplied mounting hardware on exterior of enclosure, making sure the vent slots are pointing downward. Hardware applicable to mounting surface thickness of .059" - .250". Hardware torque specification 12–15 in-lbs.
- Venting per enclosure: Recommended 2 vents on opposite sides; one high, one low. Consider specifics per application.
- 6. Hardware included:
  - 70-81812316 quantity 8. 8-18 x ½" long hi-low screws.

## NEMA 4X VENTILATION KIT

Installation Instructions for 4X Ventilation Kit AMVENT4XLG

- 1. Punch out the template holes.
- Place templates on a flat smooth surface.
   Align templates so the top of the templates are facing the top of the enclosure and mark hole locations as shown.
- 3. Remove template and drill or cut 4 mounting holes, 3/16 OR (.188 DIA) and vent opening (1 in. DIA) accordingly.
- 4. Mount 4X vent with supplied mounting hardware on exterior of enclosure, making sure the vent slots are pointing downward. Hardware applicable to mounting surface thickness of .059" - .250". Hardware torque specification 12–15 in-lbs.
- Venting per enclosure: Recommended 2 vents on opposite sides; one high, one low. Consider specifics per application.
- 6. Hardware included:
  - 70-81812316 quantity 8.
     8-18 x ½" long hi-low screws.