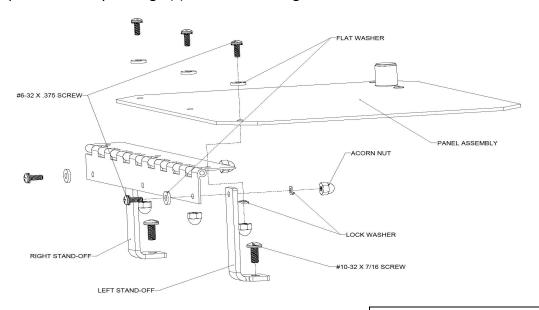

## Step #1: Attach hinge(s) to panel assembly as shown.

- 1. Position panel assembly as shown in image below.
- 2. Attach panel assembly to hinge (s) as shown in image below.

## **Step #2: Directions for HFP mounting.**

- 1. Position panel stops as shown below to attach panel assembly to box
- 2. Use 4 #10-32 7/16 screws to attach panel stops to box.

| PARTS LIST         |        |        |         |
|--------------------|--------|--------|---------|
| Part Number        | HFPU66 | HFPU86 | HFPU108 |
| HINGE              | 1      | 1      | 1       |
| PANEL ASSEMBLY     | 1      | 1      | 1       |
| LATCH              | 1      | 1      | 1       |
| RIVETS             | 2      | 2      | 2       |
| PANEL STOP         | 1      | 1      | 1       |
| EXT PANEL STOP     | 1      | 1      | 1       |
| RIGHT STAND-OFF    | 1      | 1      | 1       |
| LEFT STAND-OFF     | 1      | 1      | 1       |
| ACORN NUT          | 5      | 5      | 5       |
| FLAT WASHER        | 5      | 5      | 5       |
| #6-32 X 3/8 SCREW  | 5      | 5      | 5       |
| LOCK WASHER        | 5      | 5      | 5       |
| #10-32 X 3/4 SCREW | 4      | 4      | 4       |