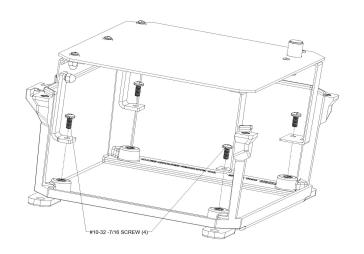

## **Step #2: Directions for HFP mounting.**

- 1. Position panel stops as shown below to attach panel assembly to box
- 2. Use 4 #10-32 7/16 screws to attach panel stops to box.

| PARTS LIST         |        |        |         |
|--------------------|--------|--------|---------|
| Part Number        | HFPU66 | HFPU86 | HFPU108 |
| HINGE              | 1      | 1      | 1       |
| PANEL ASSEMBLY     | 1      | 1      | 1       |
| LATCH              | 1      | 1      | 1       |
| RIVETS             | 2      | 2      | 2       |
| PANEL STOP         | 1      | 1      | 1       |
| EXT PANEL STOP     | 1      | 1      | 1       |
| RIGHT STAND-OFF    | 1      | 1      | 1       |
| LEFT STAND-OFF     | 1      | 1      | 1       |
| ACORN NUT          | 5      | 5      | 5       |
| FLAT WASHER        | 5      | 5      | 5       |
| #6-32 X 3/8 SCREW  | 5      | 5      | 5       |
| LOCK WASHER        | 5      | 5      | 5       |
| #10-32 X 3/4 SCREW | 4      | 4      | 4       |